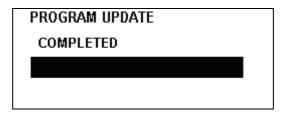

1.4. When update is completed, the following screen is displayed. Please turn off the power switch.

- 1.5. Please detach SD card.
- 1.6. Please change the slide switch to right side.
- 1.7. Please check the software version at INFO in SYSTEM menu.