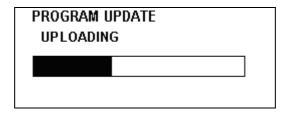

## 3. Update software of T8FG

1.1. Please change the slide switch to "UPDATE" side.

1.2. Please turn on the power switch. The following screen is displayed.

1.3. Please touch "RTN" for three seconds, a software update is begun.