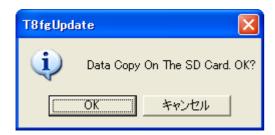

2.5. The following dialog is displayed. Click the "OK" button.

2.6. Update files is copied to SD card, the following screens are displayed. Click "END" button.

2.7. Please detach the SD card.