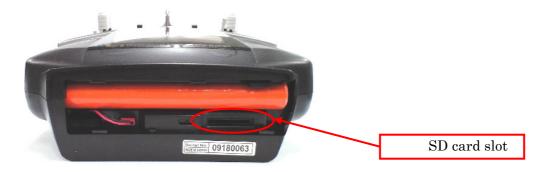

## 1. SD card format

You will first want to format your SD card in your transmitter before updating your transmitters software. To do this follow the steps below.

1.1. Inset your SD card in the SD card slot of T8FG.