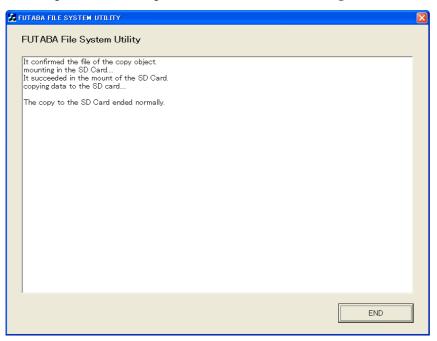

2.5. The following dialog is displayed. Click the "OK" button.

2.6. Update files is copied to SD card, the following screens are displayed. Click "END" button.

2.7. Please detach the SD card.