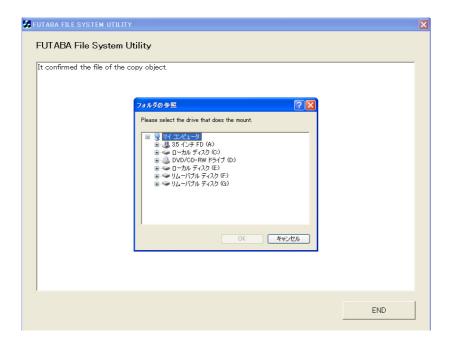

- 2.2. Put the formatted SD card into your card reader which is attached to your PC.
- 2.3. With the unzipped file open, drag all 6 of these files to your desktop.
- 2.4. Once these are on your desktop, right click again on the T8fgUpdate.exe file and click on OPEN. You will then select the file your card reader is on and click on it.