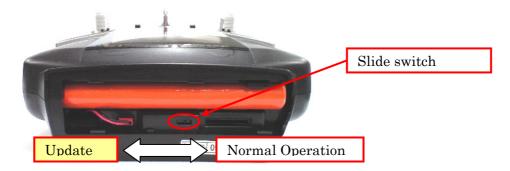

## 3. Update software of T8FG

1.1. Please change the slide switch to "UPDATE" side.

1.2. Please turn on the power switch. The following screen is displayed.

1.3. Please touch "RTN" for three seconds, a software update is begun.

1.4. When update is completed, the following screen is displayed. Please turn off the power switch.

- 1.5. Please detach SD card.
- 1.6. Please change the slide switch to right side.
- 1.7. Please check the software version at INFO in SYSTEM menu.