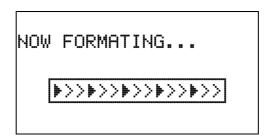

1.3 Select "Yes" and push the RTN button.

1.4. The following screen is displayed during formatting.

1.5. When the format is completed, the following screen is displayed.

1.6. Please turn off the power switch and detach the SD card from card slot.