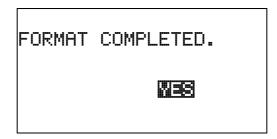

1.3 Select "Yes" and push the RTN button.

1.4. The following screen is displayed during formatting.

1.5. When the format is completed, the following screen is displayed.

1.6. Please turn off the power switch and detach the SD card from card slot.