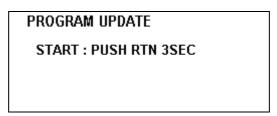

## 3. Update software of T8FG

1.1. Please change the slide switch to "UPDATE" side.

1.2. Please turn on the power switch. The following screen is displayed.

1.3. Please touch "RTN" for three seconds, a software update is begun.