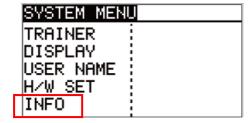

1.4. When update is completed, the following screen is displayed. Please turn off the power switch.

- 1.5. Please detach SD card.
- 1.6. Please change the slide switch to right side.
- 1.7. Please check the software version at INFO in SYSTEM menu.

| INFO      |          |
|-----------|----------|
| PRODUCT   | 09180104 |
| LANGUAGE  | ENGLISH  |
| VERSION   | 2.0      |
| AREA      | JAPAN    |
| CARD SIZE | 0/54     |