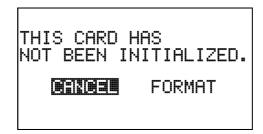

1.2. Turn on the transmitter, if the card was previously formatted, the transmitter will go straight to the main screen. If the card has not been formatted to the transmitter, you will see the screen below.