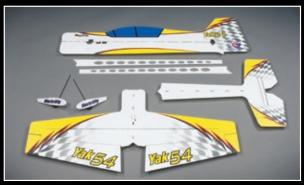

Requires: 4-channel radio w/3 micro servos, out-runner brushless motor, 8A brushless ESC, 7.4V 300mAh LiPo battery

Carbon fiber and laser-cut hardware help speed assembly, and the trim scheme is printed on. All control surfaces are beveled and pre-hinged with genuine 3M® Blenderm® tape.