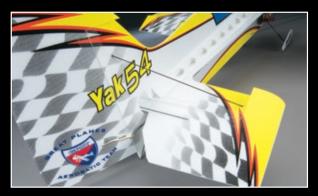

With an average flying weight of just over 6 ounces, the Yak 54 is designed for totally "out there" aerobatics — and without any modifications. Add to that a high level of prefabrication and superior foam construction and you have a 3D indoor ace with no equals!

- ♦ Flight-ready in just 2-3 hours.
- ◆ Capable of any unlimited maneuver imaginable.
- Great Planes' very own Yak design, and a favorite with Team Futaba<sup>®</sup> pilots.

For more information and the location of the dealer nearest you, visit electrifly.com or call 1-800-682-8948 and mention code number 99K39.

With minimum throws the Yak 54 is a graceful sport flyer; maximizing the throws shows this plane's wild side, with the capability for unlimited 3D moves.

The Yak 54's compact wingspan and light weight makes it nimble and easy to fly in even the smallest indoor flying sites, and the colorful graphics are highly visible from any angle.