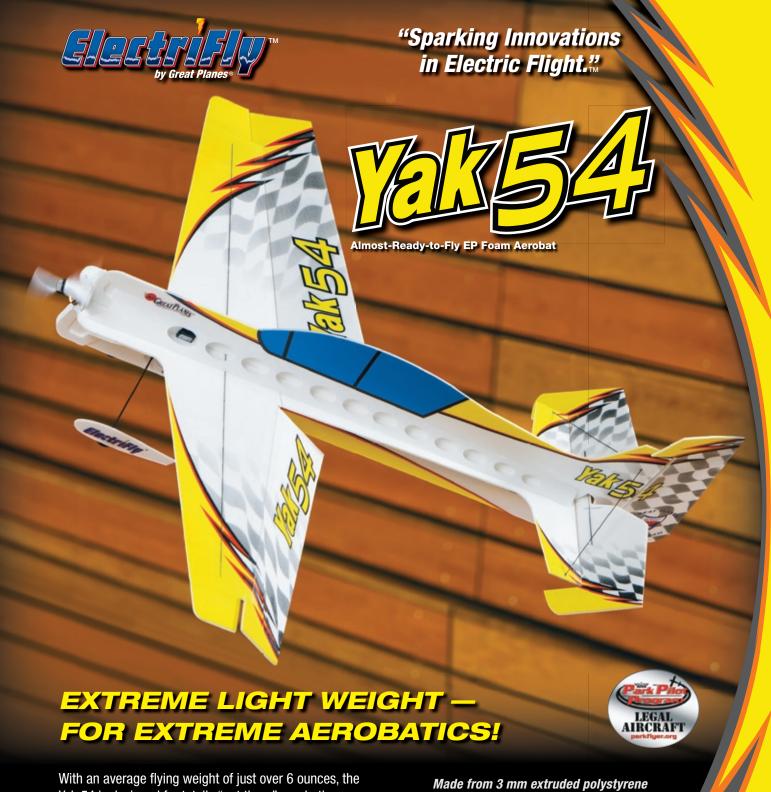

With an average flying weight of just over 6 ounces, the Yak 54 is designed for totally "out there" aerobatics — and without any modifications. Add to that a high level of prefabrication and superior foam construction and you have a 3D indoor ace with no equals!

With minimum throws the Yak 54 is a graceful sport flyer; maximizing the throws shows this plane's wild side, with the capability for unlimited 3D moves.

The Yak 54's compact wingspan and light weight makes it nimble and easy to fly in even the smallest indoor flying sites, and the colorful graphics are highly visible from any angle.