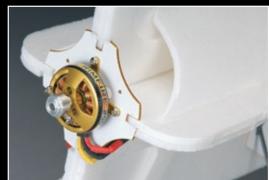

3M° and Blenderm° are registered trademarks of the Minnesota Mining and Manufacturing Company.

ElectriFly's RimFire™ 250 out-runner brushless motor provides plenty of power for putting the Yak 54 through its paces.