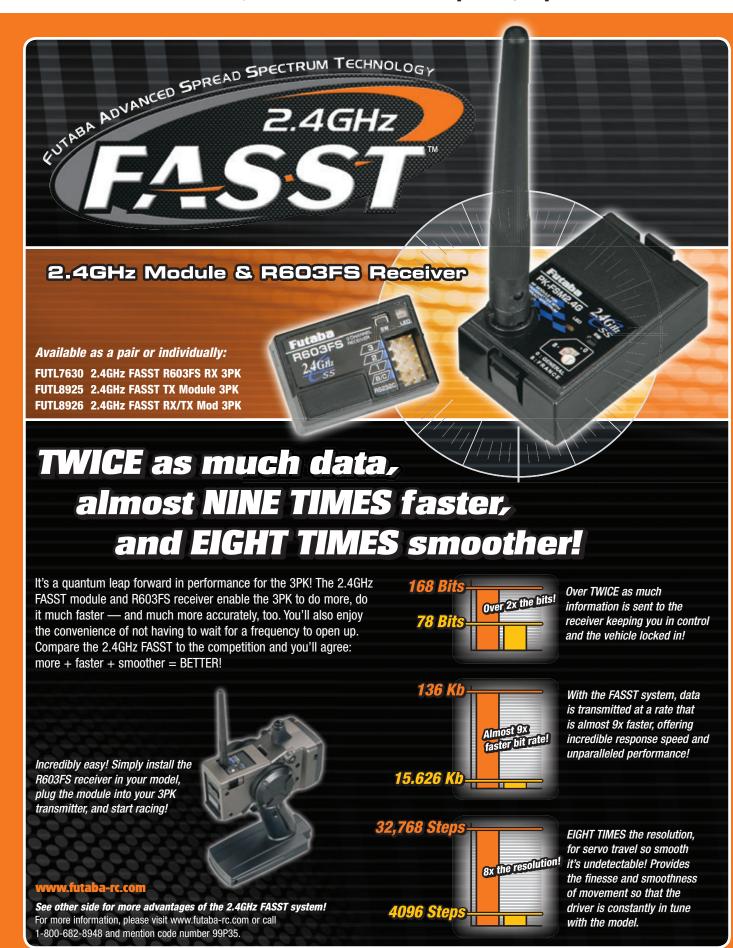

# Futaba



# Futaba



MORE great "driver-friendly" features you'll find on the 2.4GHz FASST system!

#### **Interference? NOT HARDLY!**

Whereas some spread spectrum systems find one open frequency and remain on it indefinitely, the 2.4GHz FASST system is constantly shifting from channel to channel, so you'll never have to worry about signal conflicts.

## **Dual antenna diversity!**

The FASST system's dual internal/external antennas provide blanket reception coverage, eliminating dead spots and glitches.

#### An "Auto-Detect" feature!

Turn on the radio, and the R603FS receiver instantly determines whether HRS or PPM mode is active from the transmitter.

#### A Fail Safe function -

For both the module (in case of interference) and the receiver (in the event of low receiver voltage).

# A wider