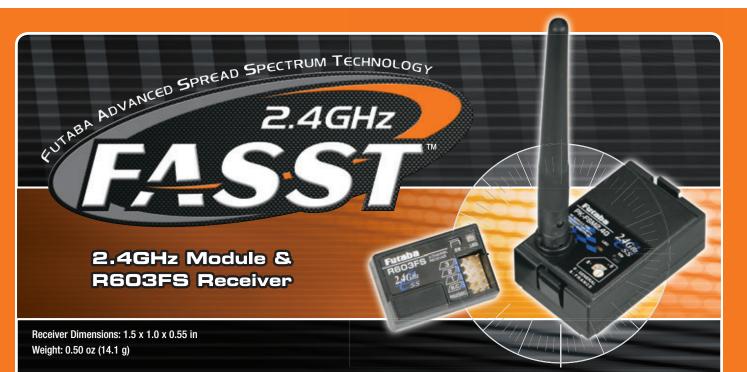

# Futaba

MORE great "driver-friendly" features you'll find on the 2.4GHz FASST system!