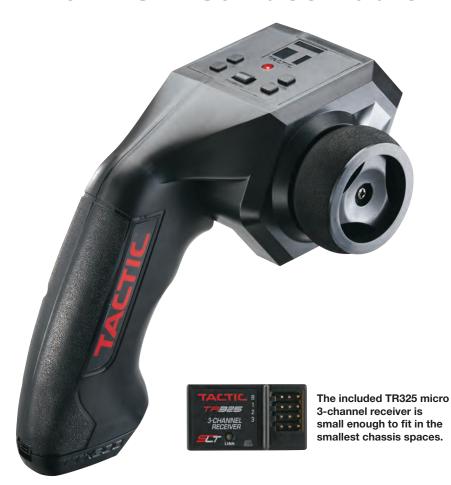

## Tactic TTX200 2-Channel 2.4GHz SLT Surface Radio

It has the features and functions needed for starting out in RC, at a price that fits into any beginner's budget. The TTX200 takes up very little room in a vehicle carrying case, and its light weight makes it comfortable to hold. Setting the TTX200's controls is as easy as pushing a button. Proven reliable Secure Link Technology (SLT) is standard — and you also get value-adding extras such as the foam grip steering wheel and 3-channel TR325 micro receiver.

## **Features**

- Compact, lightweight and durable
- 3-channel TR325 micro receiver (TACL0325) with failsafe
- Steering end point adjustment and reverse
- Adjustable steering rate
- Low battery power indicator
- Uses 4 "AA" batteries, which are located in the handle
- Foam grip steering wheel