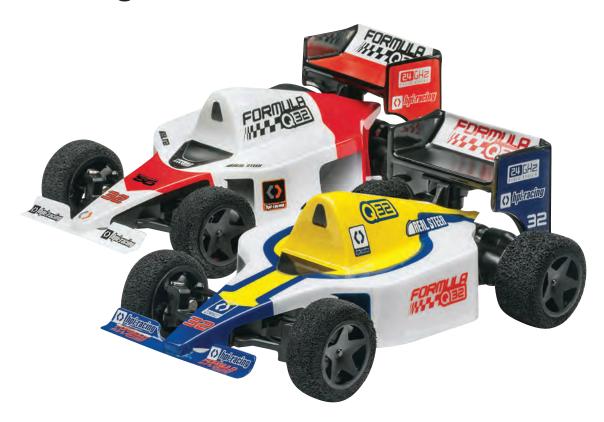

## **HPI Racing® 1/32 Formula Q32 Racer RTRs**

## Palm-sized formula racing

Compact 1/32 Formula Q32 Racer RTRs let you experience wheel-to-wheel formula racing action anywhere! Whether you choose the Red or Blue version, you'll enjoy factoryassembled convenience and classic open-wheel styling. Real Steer proportional steering gives you the authentic driving "feel" you demand. Eight corner markers and a folding jump ramp gives you the freedom to create custom race courses. Check it out— and the free stunt templates available for download at hpiracing.com.