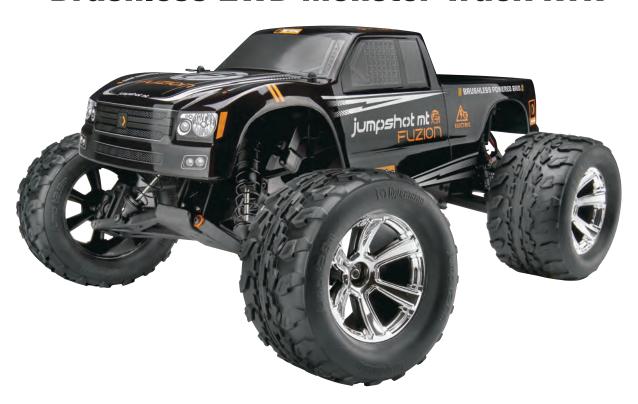

## **HPI Racing Jumpshot MT FLUX Fuzion Brushless 2WD Monster Truck RTR**

Get ready to experience a quantum leap forward in monster truck performance! The Jumpshot MT FLUX Fuzion combines a brushless motor and ESC in one compact, high-powered unit. That means an increased power-toweight ratio, for faster speeds, bigger air - and even more fun! A double-wishbone suspension, oil-filled shocks and sturdy gear diffs are just a few of its quality extras, and it comes already assembled so you can be out bashing in no time. Visit hpiracing.com for all the details.

## **Features**

- The FLUX Fuzion 2700kV brushless motor and LiPoready speed control take up the same space as a standard 540-size motor by itself
- Beside being smaller and lighter, the motor/ESC combo is more user-friendly and offers a cleaner installation with fewer wires
- Take on any off-road surface with the Jumpshot's proven tough TVP (Twin Vertical Plate) chassis and durable 2WD drivetrain
- Large all-terrain tires mounted on 6-spoke chrome wheels
- Enjoy effortless control with robust direct steering
- The battery compartment is easy to access, for quick pack changes