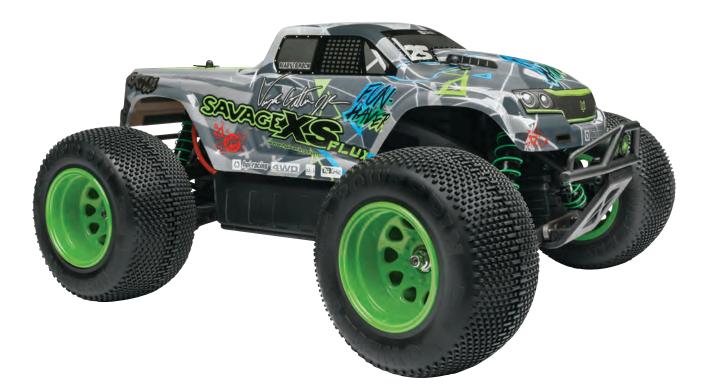

## HPI Racing Savage XS FLUX Vaughn Gittin Jr. 4WD Monster Truck RTR

It's the Savage XS FLUX like you've never seen — or driven — before! Stand out from all the other bashers with the custom "geometric" Signature Edition trim scheme made famous by Formula D champion Vaughn Gittin Jr. Amaze everyone with your repertoire of massive jumps, thrilling backflips, high-angle drift moves and awesome sideways action.

As for durability, this basher still boasts the composite TVP (Twin Vertical Plate) chassis, waterproof electronics and all-metal drivetrain that have made the Savage XS the toughest mini-monster in the world. It's as fast as it is sturdy, too, with a FLUX 4000kV brushless motor and EMH-35 speed control that produce unmatched speeds of over 65 mph! Get all the details by visiting hpiracing.com.

## **Features**

- Shaft-driven 4WD provides excellent handling on any surface you can throw at it
- Comes with Power Pin tires set off by bright green wheels and springs
- The battery box accepts 6-cell NiMH as well as standard LiPo batteries
- Sized to go where larger monster trucks can't perfect for backyard bashing!