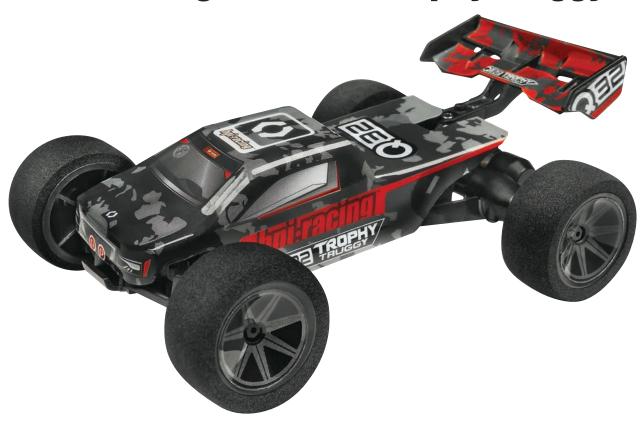

## **HPI Racing 1/32 Q32 Trophy Truggy**

## Mini size, mighty fun

Small size, easy control, and innovative features make the Q32 Truggy perfect for anyone looking for fast fun. This beauty comes with a new body, cool rear wing, and a tough roll cage.

Everyone can enjoy RC fun, indoors and out, with the blasting power of the Q32! You can drive it anywhere you like thanks to racing dish wheels, high grip foam tires, and a powerful rear-wheel drivetrain. It's light, fast and agile.

## **Features**

- Rear wing and mount
- Internal roll cage
- Dish wheels with high traction, low-profile foam racing tires
- Proportional steering
- TF-60 radio transmitter with built-in charger
- Composite nylon chassis and light polycarbonate body
- 2WD direct drivetrain
- Independent front suspension
- Single spring rear suspension
- Eight corner markers and folding jump ramp
- Q-Club with free downloadable stunts