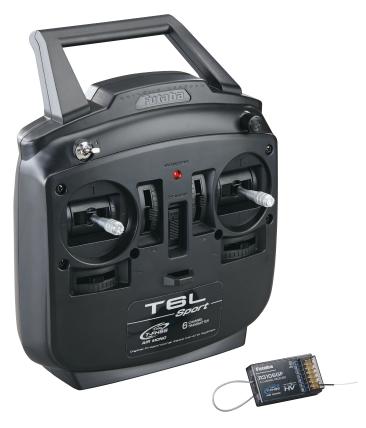

## **Futaba 6L Sport T-FHSS Mono 2.4GHz Transmitter**

Break into the world of the pros with the all-new 6L Sport. Ideal for almost any model. Six channels. Total 2.4GHz control. Everything you need, nothing you don't. The supremacy of Futaba-the brand trusted by pro pilots everywhere—in your hands. Go Futaba, go further. Get all the details by visiting futabarc.com

## **Features**

- Futaba's T-FHSS Mono Directional 6-channel Air system
- R3106GF high voltage receiver with failsafe
- Built in, full range antenna for a sleek design
- V-Tail, elevon, and flaperon mixing
- 2-position switch and rotary dial
- Servo reversing
- Low battery alarm
- Buddy box capabilities
- Range check
- Mode 1 or Mode 2

**FUTK5000** 6L Sport T-FHSS Mono 2.4GHz transmitter \$89.99