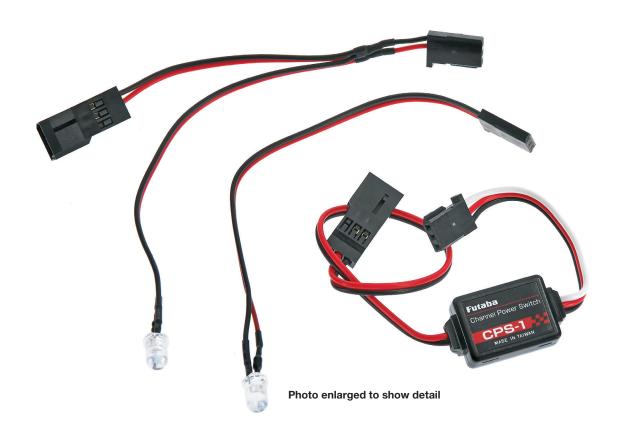

## **Futaba CPS-1 Channel Power Switch**

LED lights add an exciting dimension to any RC model, and the CPS-1 Channel Power Switch takes the excitement to another level by letting you turn them on and off from your transmitter. Simply plug it into a vacant receiver channel and assign it to a switch. It's that easy - and the applications are endless! Find out more by visiting futabarc.com.

## **Features**

- Easy to install
- Operate lights installed on your model at any time
- Very compact and lightweight
- For use with 3+ channel radios with switches

## **Specifications**

**Dimensions:** 0.63 x 0.87 x 0.30 in (16 x 22 x 7.6 mm)

**Weight:** 0.21 oz (5.9 g)

Power Requirement: NiCd, NiMH 4-5 cells equivalent battery