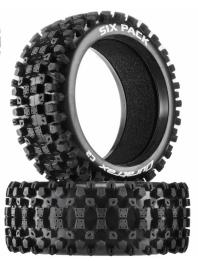

## **Two New Tread Choices for Action** on Any Track

Give your 1/8 buggy the performance boost it's been missing with Punch and Six Pack tires from Duratrax. Punch tires are perfect for loose, hard-packed wet and damp clay tracks; the Six Pack tread works great on pavement, grass and hard-packed dry tracks. All are available unmounted or mounted on your choice of white dish, black spoke or black chrome spoke wheels. See the complete lineup at duratrax.com.

| DTXC3600 | Punch Mounted White Dish (2)            | \$27.99 |
|----------|-----------------------------------------|---------|
| DTXC3601 | Punch Mounted Black Spoke (2)           | \$27.99 |
| DTXC3602 | Punch Mounted Black Chrome Spoke (2)    | \$29.99 |
| DTXC3603 | Six Pack Mounted White Dish (2)         | \$27.99 |
| DTXC3604 | Six Pack Mounted Black Spoke (2)        | \$27.99 |
| DTXC3605 | Six Pack Mounted Black Chrome Spoke (2) | \$29.99 |
| DTXC3736 | Punch Unmounted (2)                     | \$17.99 |
| DTXC3738 | Six Pack Unmounted (2)                  | \$17.99 |

## **Features**

- Designed especially for 1/8 buggies
- Choose from Punch and Six Pack treads
- All are molded in soft C2 compound
- Available mounted or unmounted
- Foam inserts included
- All are sold in pairs, and packaged in re-sealable plastic bags