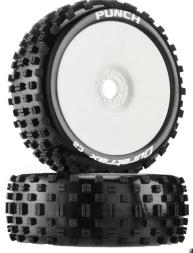

## **Two New Tread Choices for Action** on Any Track

Give your 1/8 buggy the performance boost it's been missing with Punch and Six Pack tires from Duratrax. Punch tires are perfect for loose, hard-packed wet and damp clay tracks; the Six Pack tread works great on pavement, grass and hard-packed dry tracks. All are available unmounted or mounted on your choice of white dish, black spoke or black chrome spoke wheels. See the complete lineup at duratrax.com.

| DTXC3600 | Punch Mounted White Dish (2)            | \$27.99 |
|----------|-----------------------------------------|---------|
| DTXC3601 | Punch Mounted Black Spoke (2)           | \$27.99 |
| DTXC3602 | Punch Mounted Black Chrome Spoke (2)    | \$29.99 |
| DTXC3603 | Six Pack Mounted White Dish (2)         | \$27.99 |
| DTXC3604 | Six Pack Mounted Black Spoke (2)        | \$27.99 |
| DTXC3605 | Six Pack Mounted Black Chrome Spoke (2) | \$29.99 |
| DTXC3736 | Punch Unmounted (2)                     | \$17.99 |
| DTXC3738 | Six Pack Unmounted (2)                  | \$17.99 |