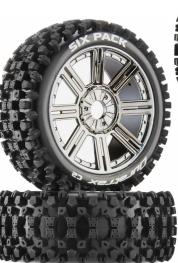

## **Two New Tread Choices for Action** on Any Track

Give your 1/8 buggy the performance boost it's been missing with Punch and Six Pack tires from Duratrax. Punch tires are perfect for loose, hard-packed wet and damp clay tracks; the Six Pack tread works great on pavement, grass and hard-packed dry tracks. All are available unmounted or mounted on your choice of white dish, black spoke or black chrome spoke wheels. See the complete lineup at duratrax.com.

| DTXC3600 | Punch Mounted White Dish (2)            | \$27.99 |
|----------|-----------------------------------------|---------|
| DTXC3601 | Punch Mounted Black Spoke (2)           | \$27.99 |
| DTXC3602 | Punch Mounted Black Chrome Spoke (2)    | \$29.99 |
| DTXC3603 | Six Pack Mounted White Dish (2)         | \$27.99 |
| DTXC3604 | Six Pack Mounted Black Spoke (2)        | \$27.99 |
| DTXC3605 | Six Pack Mounted Black Chrome Spoke (2) | \$29.99 |
| DTXC3736 | Punch Unmounted (2)                     | \$17.99 |
| DTXC3738 | Six Pack Unmounted (2)                  | \$17.99 |