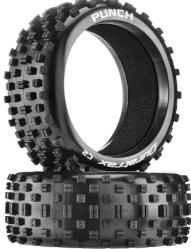

## **Two New Tread Choices for Action** on Any Track

Give your 1/8 buggy the performance boost it's been missing with Punch and Six Pack tires from Duratrax. Punch tires are perfect for loose, hard-packed wet and damp clay tracks; the Six Pack tread works great on pavement, grass and hard-packed dry tracks. All are available unmounted or mounted on your choice of white dish, black spoke or black chrome spoke wheels. See the complete lineup at duratrax.com.

| DTXC3600 | Punch Mounted White Dish (2)            | \$27.99 |
|----------|-----------------------------------------|---------|
| DTXC3601 | Punch Mounted Black Spoke (2)           | \$27.99 |
| DTXC3602 | Punch Mounted Black Chrome Spoke (2)    | \$29.99 |
| DTXC3603 | Six Pack Mounted White Dish (2)         | \$27.99 |
| DTXC3604 | Six Pack Mounted Black Spoke (2)        | \$27.99 |
| DTXC3605 | Six Pack Mounted Black Chrome Spoke (2) | \$29.99 |
| DTXC3736 | Punch Unmounted (2)                     | \$17.99 |
| DTXC3738 | Six Pack Unmounted (2)                  | \$17.99 |

## **Features**

- Designed especially for 1/8 buggies
- Choose from Punch and Six Pack treads
- All are molded in soft C2 compound
- Available mounted or unmounted
- Foam inserts included
- All are sold in pairs, and packaged in re-sealable plastic bags