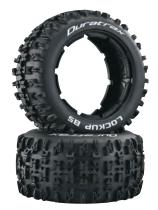

DTXC5002 Bandito B5 Tire Front (2) \$30.99

DTXC5003 Lockup B5 Tire Front (2) \$30.99

DTXC5004 Six Pack B5 Tire Front (2) \$30.99

**DTXC5011** Paddle B5 Tire Rear (2) \$31.99

DTXC5012 Bandito B5 Tire Rear (2) \$31.99

**DTXC5013** Lockup B5 Tire Rear (2) \$31.99

DTXC5014 Six Pack B5 Tire Rear (2) \$31.99

DTXC5015 Dinero B5 Tire Rear (2) \$31.99

DTXC5017 B5 Tire Insert Front (2) \$8.99

DTXC5018 B5 Tire Insert Rear (2) \$8.99