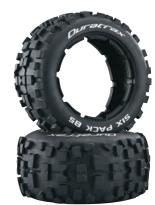

DTXC5002 Bandito B5 Tire Front (2) \$30.99

DTXC5003 Lockup B5 Tire Front (2) \$30.99

DTXC5004 Six Pack B5 Tire Front (2) \$30.99

**DTXC5011** Paddle B5 Tire Rear (2) \$31.99

DTXC5012 Bandito B5 Tire Rear (2) \$31.99

**DTXC5013** Lockup B5 Tire Rear (2) \$31.99

DTXC5014 Six Pack B5 Tire Rear (2) \$31.99

DTXC5015 Dinero B5 Tire Rear (2) \$31.99

DTXC5017 B5 Tire Insert Front (2) \$8.99

DTXC5018 B5 Tire Insert Rear (2) \$8.99