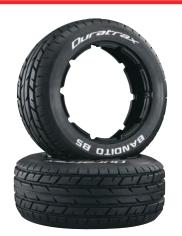

DTXC5002 Bandito B5 Tire Front (2) \$30.99

DTXC5003 Lockup B5 Tire Front (2) \$30.99

DTXC5004 Six Pack B5 Tire Front (2) \$30.99

**DTXC5011** Paddle B5 Tire Rear (2) \$31.99

DTXC5012 Bandito B5 Tire Rear (2) \$31.99