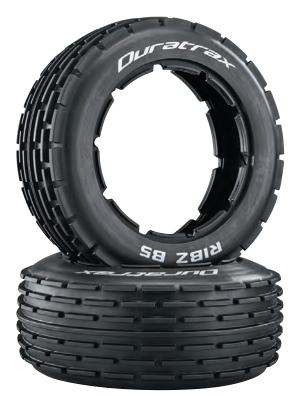

## **Duratrax Baja B5 Tires**

DTXC5001 Ribz B5 Tire Front (2) \$30.99

A big off-roader requires big performance from its tires, and Duratrax Baja B5 tires deliver. Mount them on HPI Racing's 1/5 scale buggy and you'll enjoy max gripping power and stable handling. Plus, they're tough enough to keep you in the action when the competition is in the pits.

DTXC5002 Bandito B5 Tire Front (2) \$30.99

DTXC5003 Lockup B5 Tire Front (2) \$30.99

DTXC5004 Six Pack B5 Tire Front (2) \$30.99

**DTXC5011** Paddle B5 Tire Rear (2) \$31.99

DTXC5012 Bandito B5 Tire Rear (2) \$31.99