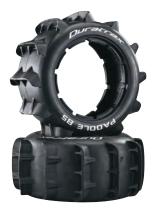

DTXC5002 Bandito B5 Tire Front (2) \$30.99

DTXC5003 Lockup B5 Tire Front (2) \$30.99

DTXC5004 Six Pack B5 Tire Front (2) \$30.99

**DTXC5011** Paddle B5 Tire Rear (2) \$31.99

DTXC5012 Bandito B5 Tire Rear (2) \$31.99

**DTXC5013** Lockup B5 Tire Rear (2) \$31.99

DTXC5014 Six Pack B5 Tire Rear (2) \$31.99

DTXC5015 Dinero B5 Tire Rear (2) \$31.99

DTXC5017 B5 Tire Insert Front (2) \$8.99

DTXC5018 B5 Tire Insert Rear (2) \$8.99