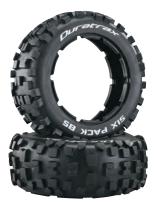

DTXC5002 Bandito B5 Tire Front (2) \$30.99

DTXC5003 Lockup B5 Tire Front (2) \$30.99

DTXC5004 Six Pack B5 Tire Front (2) \$30.99

**DTXC5011** Paddle B5 Tire Rear (2) \$31.99

DTXC5012 Bandito B5 Tire Rear (2) \$31.99

**DTXC5013** Lockup B5 Tire Rear (2) \$31.99

DTXC5014 Six Pack B5 Tire Rear (2) \$31.99

DTXC5015 Dinero B5 Tire Rear (2) \$31.99

DTXC5017 B5 Tire Insert Front (2) \$8.99

DTXC5018 B5 Tire Insert Rear (2) \$8.99