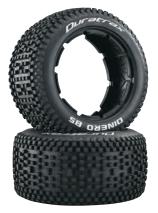

## **Duratrax Baja B5 Tires**

DTXC5001 Ribz B5 Tire Front (2) \$30.99

A big off-roader requires big performance from its tires, and Duratrax Baja B5 tires deliver. Mount them on HPI Racing's 1/5 scale buggy and you'll enjoy max gripping power and stable handling. Plus, they're tough enough to keep you in the action when the competition is in the pits.

## **Features**

- A custom fit for the 1/5 scale HPI Racing Baja 5B buggy
- Four front tread patterns and five rear tread patterns to choose from, including a Paddle rear tire designed specifically for sand
- All are molded in CS sport compound
- Available unmounted only (foam inserts included)
- Foam inserts are also available separately
- All are sold in pairs, and packaged in re-sealable plastic bags

DTXC5002 Bandito B5 Tire Front (2) \$30.99

DTXC5003 Lockup B5 Tire Front (2) \$30.99

DTXC5004 Six Pack B5 Tire Front (2) \$30.99

**DTXC5011** Paddle B5 Tire Rear (2) \$31.99

DTXC5012 Bandito B5 Tire Rear (2) \$31.99

**DTXC5013** Lockup B5 Tire Rear (2) \$31.99

DTXC5014 Six Pack B5 Tire Rear (2) \$31.99

DTXC5015 Dinero B5 Tire Rear (2) \$31.99

DTXC5017 B5 Tire Insert Front (2) \$8.99

DTXC5018 B5 Tire Insert Rear (2) \$8.99