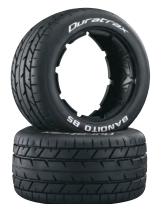

DTXC5002 Bandito B5 Tire Front (2) \$30.99

DTXC5003 Lockup B5 Tire Front (2) \$30.99

DTXC5004 Six Pack B5 Tire Front (2) \$30.99

**DTXC5011** Paddle B5 Tire Rear (2) \$31.99

DTXC5012 Bandito B5 Tire Rear (2) \$31.99

**DTXC5013** Lockup B5 Tire Rear (2) \$31.99

DTXC5014 Six Pack B5 Tire Rear (2) \$31.99

DTXC5015 Dinero B5 Tire Rear (2) \$31.99

DTXC5017 B5 Tire Insert Front (2) \$8.99

DTXC5018 B5 Tire Insert Rear (2) \$8.99