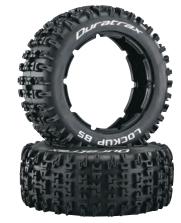

DTXC5002 Bandito B5 Tire Front (2) \$30.99

DTXC5003 Lockup B5 Tire Front (2) \$30.99

DTXC5004 Six Pack B5 Tire Front (2) \$30.99

**DTXC5011** Paddle B5 Tire Rear (2) \$31.99

DTXC5012 Bandito B5 Tire Rear (2) \$31.99

**DTXC5013** Lockup B5 Tire Rear (2) \$31.99

DTXC5014 Six Pack B5 Tire Rear (2) \$31.99

DTXC5015 Dinero B5 Tire Rear (2) \$31.99

DTXC5017 B5 Tire Insert Front (2) \$8.99

DTXC5018 B5 Tire Insert Rear (2) \$8.99