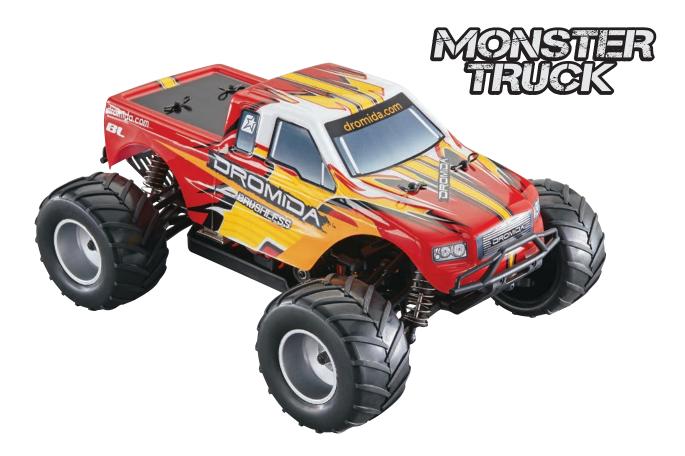

## **Dromida 1/18 Monster Truck Brushless 4WD RTR**

## **Maximum Power**

A best bet for bashers of all skill levels, the Dromida Brushless Monster Truck makes it easy for everyone to enjoy exciting all-terrain action! Highlights include full-time 4WD, a powerful 5300kV brushless motor, interference-free 2.4GHz radio control, all-weather electronics, Big Bore oil shocks, ultra-tough front/rear bumpers and high-traction tires.

DIDC0058 1/18 Monster Truck Brushless RTR \$149.99

## **Features**

- Tough, factory-painted and decaled monster truck body
- Installed 5300kV brushless motor
- Rugged, reliable 4WD system for balanced traction and handling
- Tough gear differentials for dependable power delivery
- Big Bore oil shocks to withstand rough off-road action
- Mounted, high-traction tires with foam inserts for better handling
- Big front/rear bumpers to absorb impact energy
- Adjustable camber rods, shock positions and more for performance tuning
- Ball bearings for less friction and wear, smoother operation and higher speeds
- High-capacity 6-cell, 1300mAh NiMH battery
- USB charger