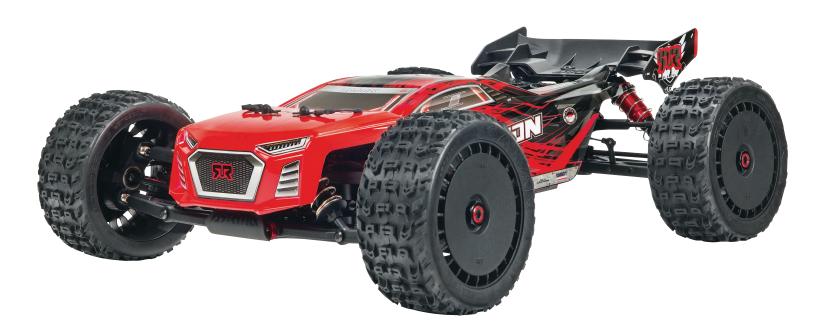

## **ARRMA 1/8 TALION 6S BLX Brushless 4WD RTR**

## 70+ mph Speeds Out of the Box

Nothing can prepare you for the 70+ mph speeds you'll experience with the ultra-sleek, low-CG TALION 6S BLX. The redesigned front end is lower and sleeker, dramatically reducing drag while boosting top-end speeds. The updated suspension is optimized for on-road speed runs, yet it's equally at home going off-road. Electronics have been moved closer to the back of the vehicle for superior stability. When it comes to blistering speeds out of the box, there's nothing else like the TALION 6S BLX. Check it out at arrma-rc.com.

## **Features**

- Aggressively designed low-profile body
- Low-profile dBoots Katar tires designed for ultimate bite
- Newly designed multi-element high-downforce wing
- New tire and wheel package is optimized for on-road speed runs as well as off-roading
- Lower shock towers allow low and sleek body shell for superior aerodynamics
- All-new shocks with 4 mm shafts, aluminum top caps, adjusters and bottom caps complement the shock towers and boost durability
- New, larger radio box
- New low-profile wing mount
- Stronger front hubs
- Stiffer servo mount
- Stronger bulkheads
- Stronger front and rear chassis braces