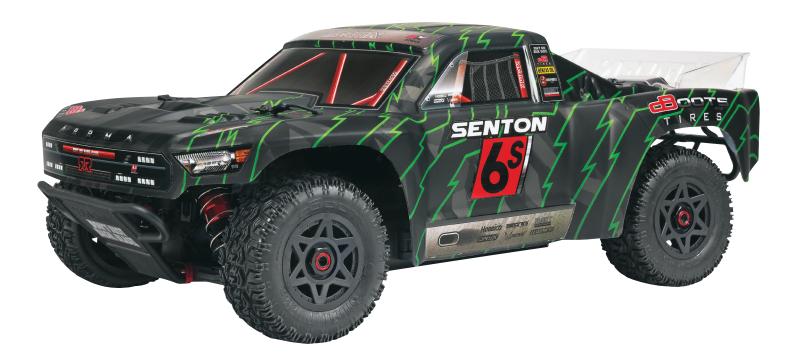

## ARRMA 1/8 SENTON 6S BLX 4WD RTR 2018

## Short-course supremacy

Big, bold brushless power is what the SENTON 6S BLX has to offer, and it has plenty to go around. The 2050kV brushless motor and BLX185 ESC combo propels you to extreme speeds, especially when you drop in 6S LiPo power. dBoots Sidewinder tires—mounted on multi-spoke wheels—make it easy to conquer your competition on any terrain. Tactic TTX300 control provides you with the muscle to take on the most challenging courses. Check it out at <u>arrma-rc.com</u>.

ARAD83LG 1/8 SENTON 6S BLX 4WD RTR Green/Black \$519.99