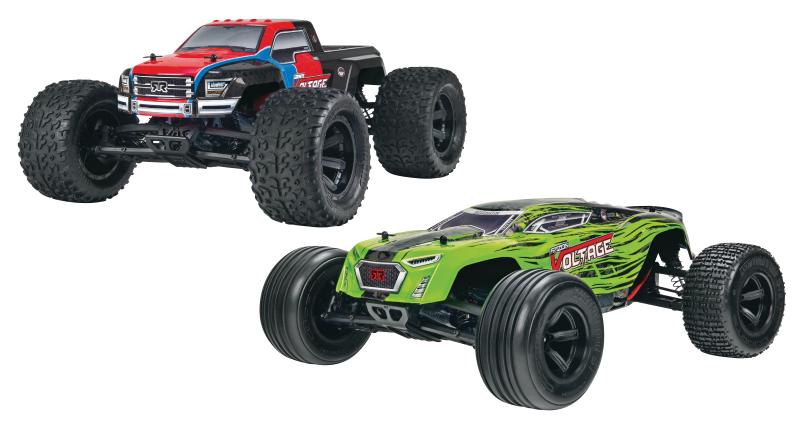

# **ARRMA VOLTAGE MEGA SRS RTRs**

## **Designed to be fast. Designed** to be tough.

Your path to power begins with 2WD GRANITE and FAZON VOLTAGE MEGA SRS RTRs. They arrive readyto-run out of the box with all the toughness and speed you can handle. Three settings-Rookie, Intermediate and Pro-let you practice your skills at your own pace. Two Lithium-Ion batteries are included, but you can maximize your run time by adding up to four more batteries. With the GRANITE and FAZON VOLTAGE, ARRMA makes it easy for you to double - or even triple - your off-road fun.

Check them out at arrma-rc.com.

ARAD10\*\* GRANITE VOLTAGE 2WD MEGA RTR ARAD11\*\* FAZON VOLTAGE 2WD MEGA RTR \$139.99