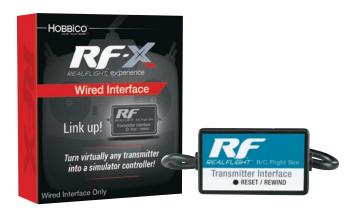

## **Wired Interface only**

- Easy to use—just plug in!
- Gain experience in RealFlight with the same transmitter you take to the field
- Compatible with virtually any transmitter
- Reset/Rewind button for replaying victories or reversing crashes

**GPMZ5024** Wired Interface Only