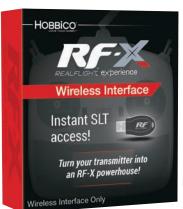

## **Wireless Interface only**

- Easy to use—just plug in and link up!
- Gain experience in RealFlight with the same transmitter you take to the field
- Compatible with all SLT transmitters or virtually any transmitter with the AnyLink 2
- Full wireless freedom to fly from wherever you want

GPMZ5020 Wireless Interface Only \$29.99