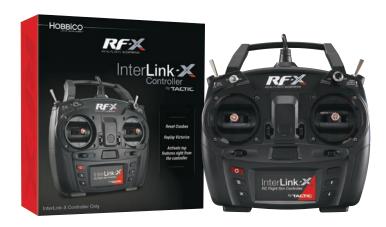

## **Interlink-X Controller only**

- Reset/Rewind button for replaying your victories or reversing your crashes—a RealFlight exclusive!
- Zero wear and tear on your field transmitter
- Easy control of most simulator functions right from the controller
- 10-channel capability for effortless control of everything from ailerons to arsenals
- Built-in sliders help drone pilots zero their cameras in for the best shots

GPMZ5000 Interlink-X Controller Only \$89.99