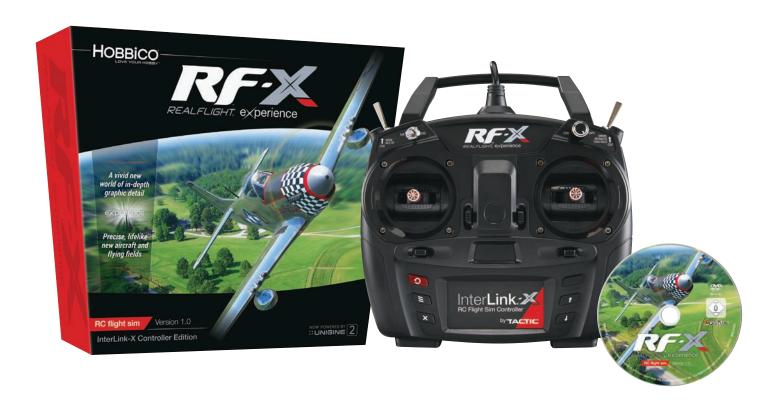

## **Software Version only**

Pick up the newest version of the most popular RC Flight Simulator on the market! With this version, you get all the detail, realism, and fun of RF-X and can fly with any of our great control accessories.

GPMZ4548 RealFlight X Software Only Version \$99.99

## **Interlink-X Controller only**

- Reset/Rewind button for replaying your victories or reversing your crashes—a RealFlight exclusive!
- Zero wear and tear on your field transmitter
- Easy control of most simulator functions right from the controller
- 10-channel capability for effortless control of everything from ailerons to arsenals
- Built-in sliders help drone pilots zero their cameras in for the best shots

GPMZ5000 Interlink-X Controller Only \$89.99