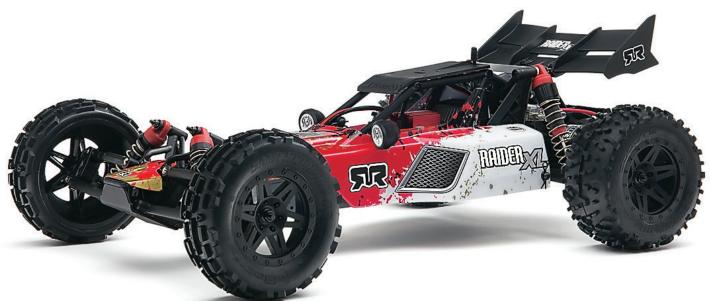

## NEW PRODUCT RELEASE

Ready-To-Run 1/8 Scale 2WD Electric Desert Buggy

## THE buggy for big-time blasting

It's the hugely popular RAIDER MEGA, now "XL" sized! This awesome off-roader dominates the competition with bold dimensions and powerful performance and its larger size offers a more stable platform. The RAIDER XL MEGA shares many components from the MEGA lineup of vehicles, which means quality construction and maintenance ease. To experience R/C action in a BIG way, the RAIDER XL MEGA is the way to go!

#### **Features**

- Longer wheelbase and wider stance results in a supremely forgiving off-road machine
- Proven metal gear diff for durability and reliability
- Aggressive dBoots<sup>™</sup> tires mounted on multi-spoke nylon wheels for awesome traction on a wide variety of terrains
- Waterproof radio receiver box, steering servo and ESC for running in all conditions
- Oil-filled adjustable shocks soak up bumps for a smoother ride
- Composite side bumpers for added protection
- Bottom-loading battery tray for fast and easy battery access
- 6-cell 7.2v 2,000 mAh NiMH battery

#### **Specifications**

Length: 18.3 in (465 mm) Front Width: 11.4 in (290 mm) Rear Width: 11.8 in (300 mm) Height: 6 in (152 mm) Weight: 4.16 lb (1.89 kg) Wheelbase: 13.0 in (330 mm)

3032091

For further information please contact: Natalie Rodrigues, PR & Content Manager nrodrigues@hobbico.com • 217.398.3630