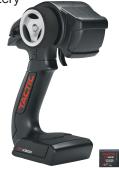

# Equipped with a top-of-the-line Tactic TTX300 radio system!

Enjoy dependable, interference-free control, along with:

- User programmable third channel
- 3-channel TR326 high voltage (7.4V) micro receiver with failsafe
- Steering and throttle trim and end point adjustments
- Steering rate adjustment
- Internal antenna
- 70/30 throttle setting