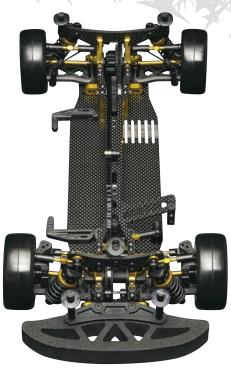

### Stronger & Lighter = Faster

Sometimes the difference between winning and losing comes down to shaving mere fractions of a second off of lap times. The DETC410v2 takes a proactive approach to building a faster, more responsive touring car by looking at every possible facet of improving the car's speed, handling and durability. The engineering involved was exhaustive and comprehensive - and well worth it!

#### **FEATURES:**

- Approximately 10 grams lighter, for better power-to-weight ratio and faster laps
- Stiffer V2 materials allow for more precise handling
- New hardware mounting holes and redesigned materials increase durability
- Fast and easy tuning options for increased performance on all tracks