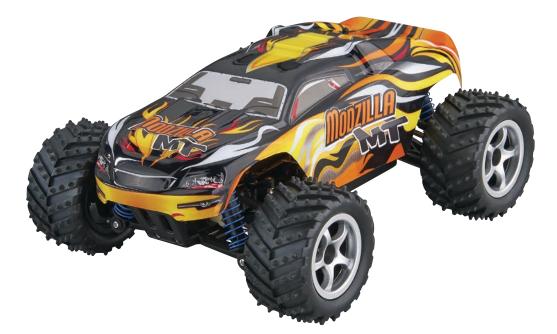

## Modzilla<sup>™</sup> MT 1/18 Scale 4WD Electric Monster Truck RTR

## **Big-time fun in a mini monster!**

The Modzilla MT is the perfect truck for getting into the wild world of backyard bashing. It's priced right, preassembled, tough as nails and an absolute blast to drive. Its compact size lets the Modzilla MT go where larger models can't, both indoors and out. And it's packed with performance features such as four wheel drive, gear diffs, metal drive shafts and a LiPo battery. Plus, replacement parts are available to keep drivers in the action.

Everything needed to start bashing right away is inside, including the radio, LiPo battery, charger and "AA" batteries — nothing else is required.

Length: 10 in (254 mm) Width: 7.5 in (190 mm) Height: 4.25 in (108 mm) Wheelbase: 6.5 in (165 mm) Weight: 22 oz (624 g) Requires: nothing!