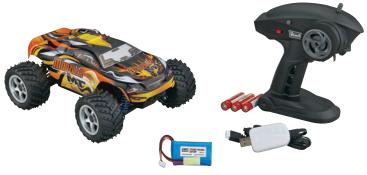

Everything needed to start bashing right away is inside, including the radio, LiPo battery, charger and "AA" batteries — nothing else is required.

Length: 10 in (254 mm) Width: 7.5 in (190 mm) Height: 4.25 in (108 mm) Wheelbase: 6.5 in (165 mm) Weight: 22 oz (624 g) Requires: nothing!