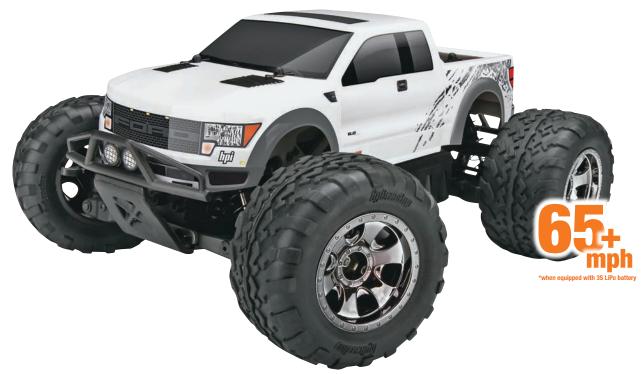

Ready-To-Run 4WD Brushless Mini Monster Truck

## The world's fastest mini monster truck. Period.

The Savage XS with Ford SVT Raptor body packs everything awesome about Savage Flux engineering into a fun-sized performance package. It has the speed, durability and innovative TVP technology that made the Savage Flux an R/C legend...and at 2/3 the size, the compact Savage XS goes where the standard size Savage can't. A brushless power system gives this mini monster plenty of zip, while the detailed Ford SVT Raptor pickup truck body with "digital mud" graphics provides the perfect complement!

## **FEATURES:**

- Factory assembled and Ready-To-Run
- TVP (Twin Vertical Plate) chassis for exceptional durability
- Powered by a Flux MMH-4000kV brushless motor and Flux EMH-35 brushless ESC
- Full-time 4WD shaft drive
- HPI pistol-grip radio system
- Enclosed, waterproof receiver box
- SF10W waterproof servo
- Composite oil-filled threaded shocks
- Aluminum hex hubs
- Tough 4-gear differentials
- High-grip monster truck tires
- Complete set of ball bearings
- Officially licensed, pre-painted and detailed Ford SVT Raptor truck body
- Universal body mounts allow for a wide range of optional bodies