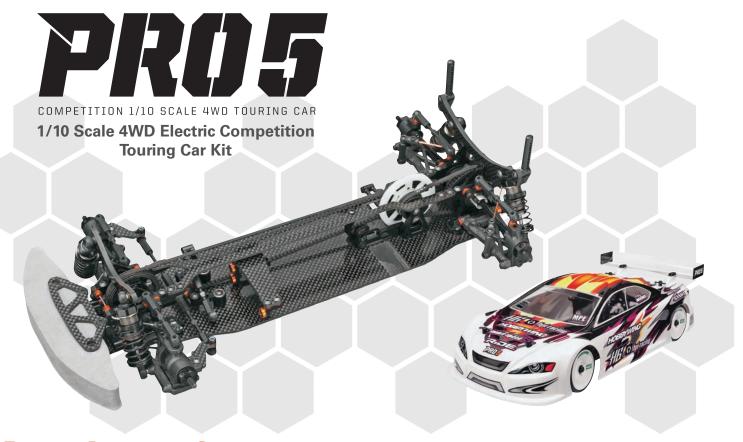

## A touring car for true competitors

Backed by over a year in development with the world-famous HB racing team, the PRO 5 is the ultimate electric touring car kit! Precise steering is a must for this class of racers, and the PRO 5 is fitted with bearing-supported bellcrank steering for supersmooth action. Woven carbon fiber components allow the chassis to flex properly for consistent handling in all conditions, and every parameter of the PRO 5 can be fine-tuned to complement any driver's style and racing conditions.

## **FEATURES:**

- Packed with premium parts: 2.25mm woven carbon fiber chassis, threaded aluminum Big Bore shocks, carbon fiber shock towers, 7075 aluminum bulkheads, bellcrank steering with dual alloy arms and more
- Fully adjustable: dial in settings to tackle any track
- All-new design for the motor and layshaft mount improves weight distribution and efficiency
- Woven carbon fiber floating servo and battery mounts for optimal chassis flex
- Orange-anodized aluminum color accents and metric hardware throughout