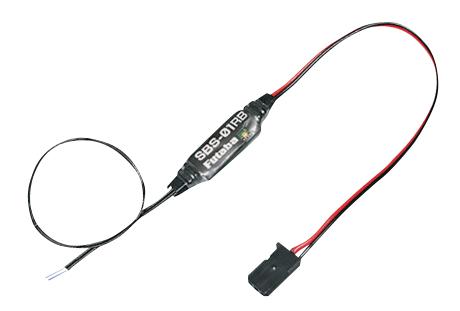

## SBS-01RB Brushless Motor RPM Sensor

## Monitor rpm data to maximize performance!

Ideal for brushless-equipped planes, helis, gliders and cars, the SBS-01RB Brushless Motor RPM Sensor lets you view rpm data right from your transmitter! It's plug-and-play and easy to install – just solder two wires and you're set. No other devices are needed. The SBS-01RB is compatible with any telemetry-equipped Futaba transmitter and receiver, and works with S.Bus2 technology.

**Length:** 18.7 in (475 mm) **Weight:** 0.13 oz (3.8 g) **Input Voltage:** DC 3.7-7.4V **Range:** 360-300,000 rpm