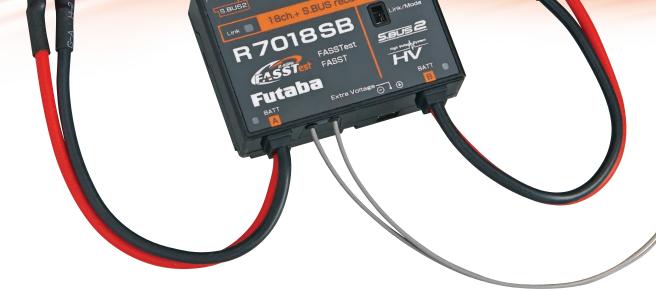

## **Exceptional** performance for extra peace of mind

Because it can be connected to large capacity batteries, the R7018SB can keep aircraft flying safely if one battery's voltage levels drop. The R7018SB is a fully dedicated 18-channel receiver with FASST and FASSTest protocols and SBus, SBus2 and High Voltage features. It includes both standard and SBus output ports, plus an extra voltage port for a model's separate power system, and also allows for a wide array of Futaba telemetry sensors to be utilized.