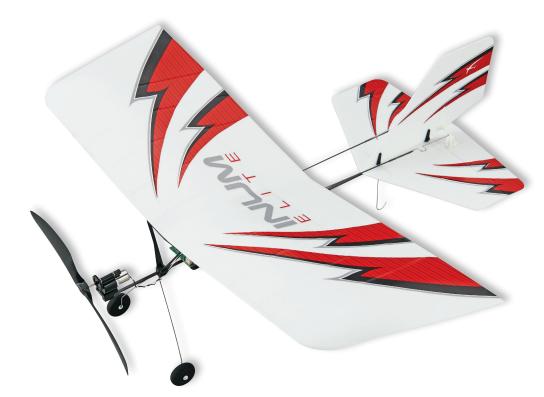

## **Soars indoors!**

The INUM Elite is a fun-for-the-whole-family indoor flyer. It's loaded with everything you need for fun flights-delivering slow, smooth flights with good control authority. It can be flown easily in a small gym or outdoors on calm days. It's simple, entertaining, and ready to go! Just charge the included 3.7V 150mAh LiPo battery, attach the landing gear, and wing, and you'll be ready to fly.

## Includes:

4-Channel SLT Transmitter 3.7V 150mAh LiPo battery Spare Propeller Four "AA" batteries

**FLZA2102 - RTF** Wingspan: 15.7 in (399 mm)

Length: 15.9 in (404 mm) Weight: 1.15 oz (33 g) Wing Area: 80.5 in<sup>2</sup> (5.2 dm2) Wing loading: 2.1 oz/ft2 (6.4 g/dm2) Requires: Nothing!