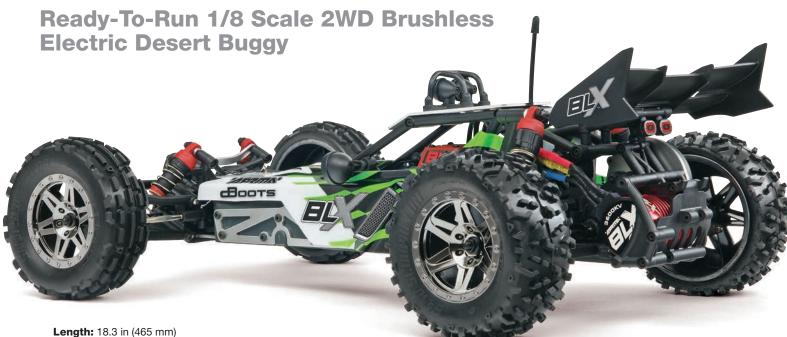

## The biggest, baddest Raider yet!

From the beach to the backyard — and beyond — the bold and brawny RAIDER XL is built for exciting, high-speed action in any conditions. ARRMA engineers have created a larger platform that's more stable and forgiving — that makes for more confident handling, and the RAIDER XL's potent brushless power system offers the potential for top-end speeds in excess of 60 mph! Larger dimensions also mean more scale looks, so this awesome machine will stand out among all of the other buggies!

## **FEATURES:**

- Based on the hugely popular 1/10 scale RAIDER chassis - now in awesome 1/8 scale
- Maximum parts efficiency, with many parts from other ARRMA vehicles
- An aluminum Twin Vertical Plate chassis provides superlative strength and durability; aluminum front kick-up and mounting plates aid in performance
- Light pods on the front and roof enhance the RAIDER XL's scale looks, and are compatible with third-party LED light sets
- Adjustable spacers on the oil-filled heavy-duty shocks allow for fine-tuning the RAIDER XL's ride
- The gasket system effectively keeps dirt and moisture away from components inside the waterproof radio box
- The all-metal differential is the ideal match for the BLX power system
- A sturdy front wheel hub assembly with captured steering links make the RAIDER XL as strong as it
- The super-durable slipper clutch with aluminum motor mount plate assists in heat dissipation; an 87T spur gear and 15T pinion gear deliver the perfect balance of speed and torque
- Adjustable rear camber links and a rugged rear driveshaft boost performance
- Designed to easily accept hardcase LiPo batteries