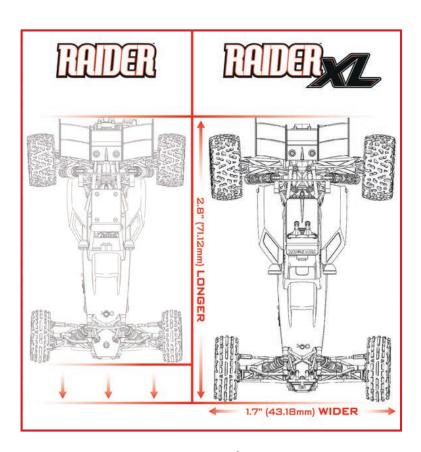

With its longer wheelbase and wider stance, the RAIDER XL is 20% larger than the 1/10 scale RAIDER.