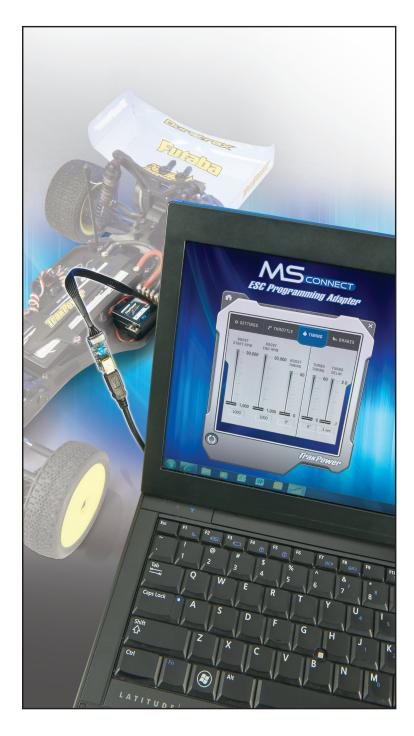

## **MS Connect ESC Programming Adapter**

## **Better ESC** programming through technology

With the MS Connect modelers can utilize the power of their PCs to tap into ESC tuning options impossible through manual programming — with push-button ease and in less than a minute. The adapter plugs into the USB port, providing complete control over the ESC's Settings, Throttle, Timing and Brake functions. The MS Connect also offers the capability to update programming features in the future.

## **FEATURES:**

- Plugs into the USB port
- Four basic programming screens: Settings, Throttle, Timing and Brakes
- Fine-tune boost and turbo timing
- Adjust throttle curve or voltage cutoff
- Set current limits
- Establish coasting brake parameters
- No counting LED lights and referencing a chart simply select the option and click "update"
- Accepts firmware updates for keeping a competitive advantage in the future