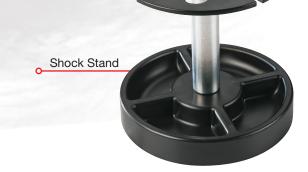

The Car and Truck Stands both feature a rotating top plate with a dropped center section that accommodates models with uneven chassis, plus rubber inserts that grip the chassis securely. A tray in the base keeps parts within easy reach. Eight holes in the Shock Stand hold 1/10 or 1/8 scale shocks during cleaning and rebuilding, while four slots keep shocks inverted for oil draining. The base has four compartments for organizing O-rings, etc. — as does the Tool Stand, which features 18 holes that keep drivers, wrenches and other tools together and not rolling around.

## **Available: Now**

| Stock Number | Description                | <b>Advertised Price</b> |
|--------------|----------------------------|-------------------------|
| DTXC2369     | Pit Tech Car Stand-Black   | \$11.99                 |
| DTXC2379     | Pit Tech Truck Stand-Black | 17.99                   |
| DTXC2384     | Pit Tech Shock Stand-Black | 11.99                   |
| DTXC2389     | Pit Tech Tool Stand-Black  | 13.99                   |