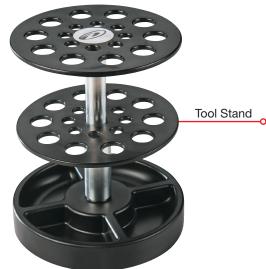

The Car and Truck Stands both feature a rotating top plate with a dropped center section that accommodates models with uneven chassis, plus rubber inserts that grip the chassis securely. A tray in the base keeps parts within easy reach. Eight holes in the Shock Stand hold 1/10 or 1/8 scale shocks during cleaning and rebuilding, while four slots keep shocks inverted for oil draining. The base has four compartments for organizing O-rings, etc. — as does the Tool Stand, which features 18 holes that keep drivers, wrenches and other tools together and not rolling around.

## **Available: Now**

| Stock Number | Description                | <b>Advertised Price</b> |
|--------------|----------------------------|-------------------------|
| DTXC2369     | Pit Tech Car Stand-Black   | \$11.99                 |
| DTXC2379     | Pit Tech Truck Stand-Black | 17.99                   |
| DTXC2384     | Pit Tech Shock Stand-Black | 11.99                   |
| DTXC2389     | Pit Tech Tool Stand-Black  | 13.99                   |