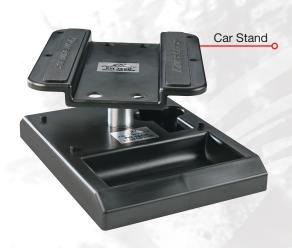

The Car and Truck Stands both feature a rotating top plate with a dropped center section that accommodates models with uneven chassis, plus rubber inserts that grip the chassis securely. A tray in the base keeps parts within easy reach. Eight holes in the Shock Stand hold 1/10 or 1/8 scale shocks during cleaning and rebuilding, while four slots keep shocks inverted for oil draining. The base has four compartments for organizing O-rings, etc. — as does the Tool Stand, which features 18 holes that keep drivers, wrenches and other tools together and not rolling around.

## **Available: Now**

| Stock Number | Description                | <b>Advertised Price</b> |
|--------------|----------------------------|-------------------------|
| DTXC2369     | Pit Tech Car Stand-Black   | \$11.99                 |
| DTXC2379     | Pit Tech Truck Stand-Black | 17.99                   |
| DTXC2384     | Pit Tech Shock Stand-Black | 11.99                   |
| DTXC2389     | Pit Tech Tool Stand-Black  | 13.99                   |