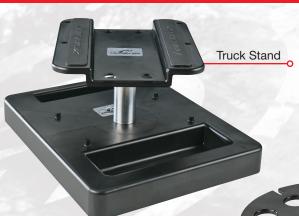

The Car and Truck Stands both feature a rotating top plate with a dropped center section that accommodates models with uneven chassis, plus rubber inserts that grip the chassis securely. A tray in the base keeps parts within easy reach. Eight holes in the Shock Stand hold 1/10 or 1/8 scale shocks during cleaning and rebuilding, while four slots keep shocks inverted for oil draining. The base has four compartments for organizing O-rings, etc. — as does the Tool Stand, which features 18 holes that keep drivers, wrenches and other tools together and not rolling around.

## **Available: Now**

| Stock Number | Description                | <b>Advertised Price</b> |
|--------------|----------------------------|-------------------------|
| DTXC2369     | Pit Tech Car Stand-Black   | \$11.99                 |
| DTXC2379     | Pit Tech Truck Stand-Black | 17.99                   |
| DTXC2384     | Pit Tech Shock Stand-Black | 11.99                   |
| DTXC2389     | Pit Tech Tool Stand-Black  | 13.99                   |