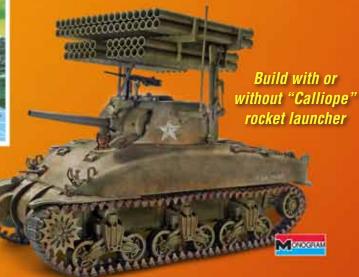

Model A Roadster 2'n1 • 1:25

• All new tooling

2155

- Choice of 2 frame styles
- Loaded with building options





Build as factory stock or Road Racing version

85-4378 • '72 Porsche 914/6 2'n1 • 1:25



## 85-0603 • USS King • 1:500

#### See the entire product line at revell.com.

Design and specifications are subject to change without notice. We reserve the right to discontinue any item without previous notice. While the actual product may vary from the photos or description shown, any change that might occur would not be intended to affect the value of the product.

#### Licensors:

Ford Motor Company, Porsche AG, Tom Daniel, used under license to Revell Inc. All trademarks used under license.



Tom Daniel Classic • First release since the original

85-6899 • Jinx Express • 1:24



85-7863 • Sherman M4A1 Screamin' Mimi • 1:32