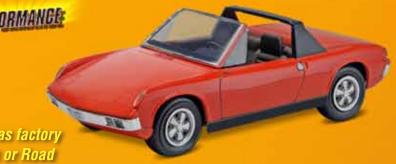

## 85-4322 • '29 Model A Roadster 2'n1 • 1:25

• All new tooling

2155

- Choice of 2 frame styles
- Loaded with building options

Build as factory stock or Road Racing version

85-4378 • '72 Porsche 914/6 2'n1 • 1:25