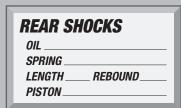

| FRONT SHOCKS   |   |
|----------------|---|
| OIL            | _ |
| SPRING         | _ |
| LENGTH REBOUND | _ |
| PISTON         |   |

| WING LOCATION |   |
|---------------|---|
| □ ТОР         | ı |
| ☐ MIDDLE      | ı |
| ☐ LOWER       | ı |
|               |   |