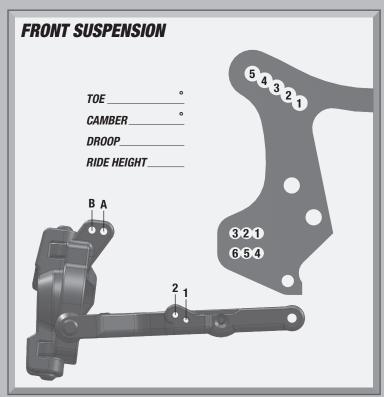

| FRONT SHOCKS   |   |
|----------------|---|
| OIL            | _ |
| SPRING         | _ |
| LENGTH REBOUND | _ |
| PISTON         |   |

| WING LOCATION |   |
|---------------|---|
| □ ТОР         | ı |
| ☐ MIDDLE      | ı |
| ☐ LOWER       | ı |
|               |   |