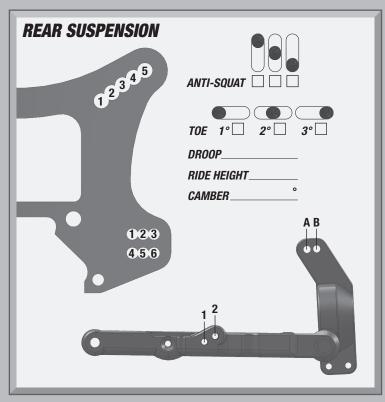

| NAME  | DATE |
|-------|------|
| TRACK |      |
| EVENT |      |





| <b>ELECTRONICS</b> |
|--------------------|
| MOTOR              |
| ESC                |
| BATTERY            |
| SERVO              |

| FRONT SHOCKS   |   |
|----------------|---|
| OIL            | _ |
| SPRING         | _ |
| LENGTH REBOUND | _ |
| PISTON         |   |



| WING LOCATION |   |
|---------------|---|
| □ ТОР         | ı |
| ☐ MIDDLE      | ı |
| ☐ LOWER       | ı |
|               |   |

| GEARING   |
|-----------|
| PINION    |
| SPUR GEAR |
| NOTES     |

| FRONT TIRES |
|-------------|
| TYPE        |
| COMPOUND    |
| INSERT      |
| WHEEL       |

| REAR TIRES |
|------------|
| TYPE       |
| COMPOUND   |
| INSERT     |
| WHEEL      |
|            |

| WHEELBASE |     |
|-----------|-----|
| ☐ FORWARD |     |
| ☐ CENTER  | - 1 |
| ☐ BACK    | - 1 |
|