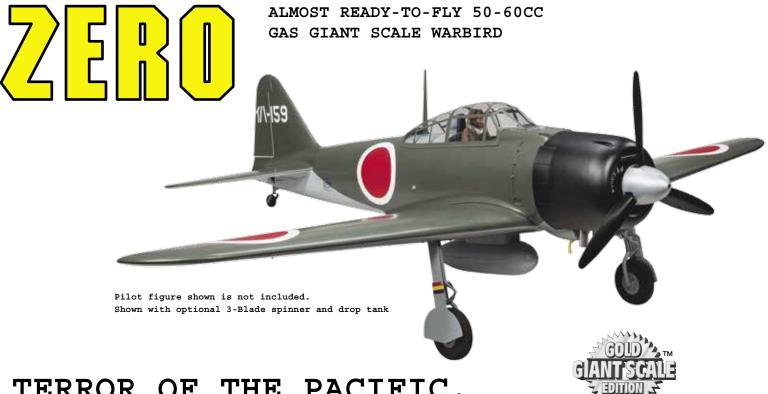

## TERROR OF THE PACIFIC.

In 1940, the Zero was the most effective aircraft in production. Its long range and incredible performance made it virtually unmatched by anything in the sky.

This scale Top Flite model is a tribute to these legendary aircraft. A thick airfoil, large wing and wide stance landing gear make it easy to handle. Make no mistake, though, it's no trainer. It has maneuverability and power worthy of the original.

- Built-up and sheeted airframe components come finished in flat MonoKote film.
- Prehinged control surfaces and painted fiberglass parts reduce assembly time.
- Designed for Robart retractable landing gear.
- Optional drop tank.

## TOPA0712

Wingspan: 86 in (2185 mm) Wing Area: 1276 in<sup>2</sup> (82.3 dm<sup>2</sup>) Weight: 25.5-27.5 lb (11.5-12.4 kg)

Wing Loading: 46-50 oz/ft<sup>2</sup> (140-153 g/dm<sup>2</sup>)

**Length:** 70.5 in (1790 mm)