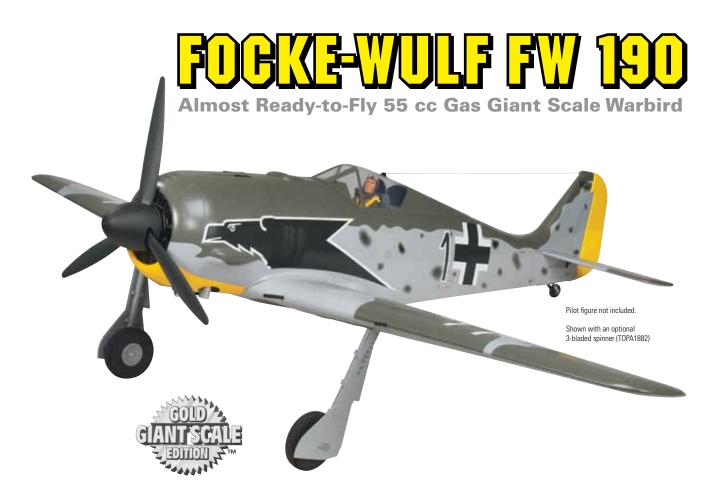

## THE LEGENDARY LUFTWAFFE FIGHTER.

Few fighter planes have ever been as agile as the Focke-Wulf Fw 190. Along with the Messerschmitt Bf 109, the Fw 190 formed the foundation of Luftwaffe air defense in World War II. Early prototypes proved the Focke-Wulf could hold its own against Allied aircraft like the P-47 Thunderbolt and the Spitfire. The Fw 190's blistering performance and multi-role versatility (including highaltitude interceptor and night fighter) made it one of the most important fighters of its time. Top Flite reproduces this Luftwaffe legend in a Giant Scale ARF that's packed with realism.