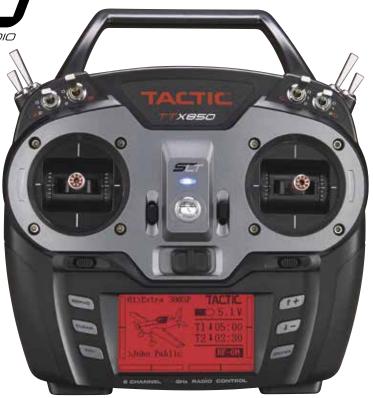

# Here's only part of what the TTX850 has to offer!

- · Airplane, helicopter and multi-rotor menus
- 30-model memory
- System Setup, Model Setup & Function menus
- Wireless & wired trainer systems with selectable channels
- Six programmable mixes per model, plus factory-preset mixes
- Two sliding back levers and other user-selectable controls
- Quad-bearing gimbals, plus stick length and tension adjustments
- 256x160 backlit graphing LCD with contrast and brightness adjustments
- Servo Display Screen
- Digital trims with slow/fast adjustment (Ch1-4)
- · Audible alarms with adjustable speaker volume
- 4.8V 1000mAh NiMH transmitter battery
- AC wall charger with interchangeable U.S., UK & EU terminals
- Charge jack
- Wired and wireless model copy
- · Range test function
- · Fail-safe with selectable channels
- · Updatable firmware