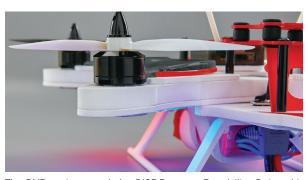

## Race and train at the absolute edge

Stripped down, light, and made from high-impact foam and carbon fiber, the RISE RXD250 lets you cut in close to every obstacle and find the craziest, scariest route on the course. Go ahead and push it. The RXD250 is designed to withstand a crash—and to go fast.

Pre-programmed flight controller, perfect out of the box.

The RXD series stands for RISE Extreme Durability. Painstakingly crafted to be supremely rugged, every RXD250 frame is constructed using a premium foam/carbon composite.