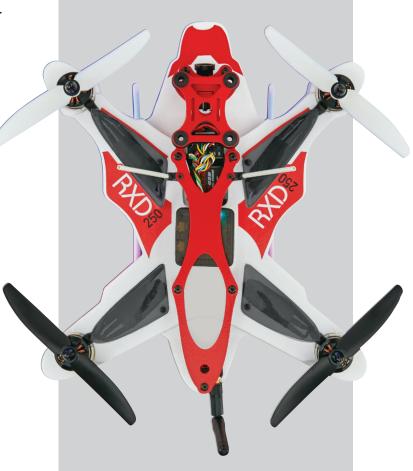

## Race and train at the absolute edge

Stripped down, light, and made from high-impact foam and carbon fiber, the RISE RXD250 lets you cut in close to every obstacle and find the craziest, scariest route on the course. Go ahead and push it. The RXD250 is designed to withstand a crash—and to go fast.

## **RISE0250**

Diagonal Size: 9.8 in (250 mm)

Weight: 10.6 oz (300g) less battery and FPV Requires: 5-Channel radio system 3S 1500-1800mAh LiPo battery LiPo balancing charger

Recommended Items:

FUTK6100 Futaba 6K 6-Channel Heli Radio System