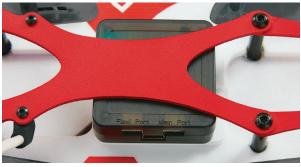

Pre-programmed flight controller, perfect out of the box.

The RXD series stands for RISE Extreme Durability. Painstakingly crafted to be supremely rugged, every RXD250 frame is constructed using a premium foam/carbon composite.