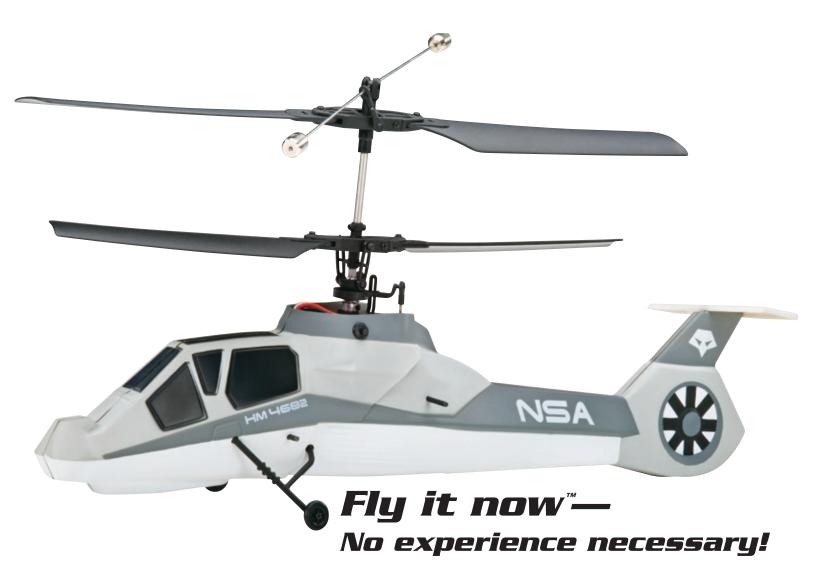

Command covert ops in the comfort of your living room with the compact Comanche CX. Inspired by the famous U.S. Army prototype, it's the heli that's ready for action — right out of the box! Counter-rotating blades make it stable and easy for beginners to fly, while their pivoting design makes them extraforgiving in case of a crash.

- 4-channel heli radio system
- 500mAh LiPo battery for 10+ minute flight times
- A/C wall charger
- Scale military fuselage
- Durable, repairable construction

HMXE14\*\*

**HEIGHT:** 6.3 in (160 mm) **ROTOR SPAN:** 10.6 in (270 mm)

**LENGTH:** 12.5 in (320 mm) **WEIGHT:** 4.8 oz (136 g)