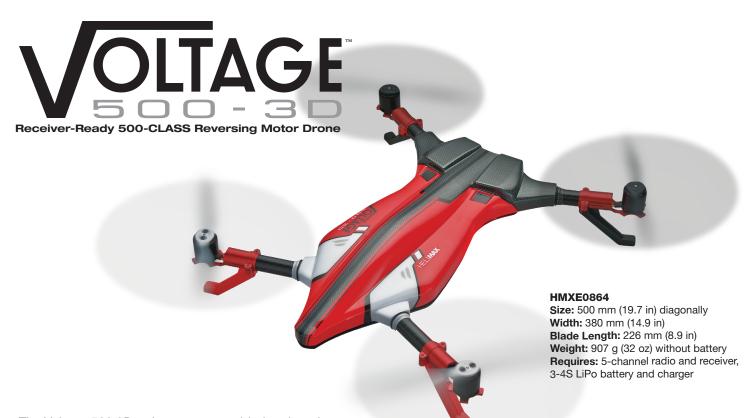

The Voltage 500 3D arrives pre-assembled and ready for your receiver equipment and battery. Reversible motors and impressive rotor size give this drone intense 3D capabilities. Plus, it's equipped with stability mode to make breaking into 3D flying easier and safer. Intermediate to expert pilots will quickly discover that this drone perfectly balances stability and durability with exceptional 3D capability.

## **Features:**

- First 500-class reversing motor quad
- Larger more efficient 8.9" 3D props provide the lift for incredible aerobatics
- High visibility, easy orientation canopy
- Stability mode for safe 3D learning
- Long flight times are possible with 4,000 mAh batteries
- Hybrid Carbon Fiber, G10, and machined aluminum frame
- Compatible with a wide range of 3 and 4S LiPo batteries
- Flight controller compatible with Futaba SBUS, Standard PWM when used with Sbus Encoder, JR XBUS, DSM2, DSMX and DSMJ radios

## Includes:

- 100% assembled 3D drone
- Pre-programmed and tuned 3-axis gyro and accelerometers
- (8) 8.9 in (226 mm) 3D props
- (4) 1400kV motors

helimax-rc.com