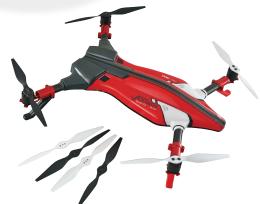

## Includes:

- 100% assembled 3D drone
- Pre-programmed and tuned 3-axis gyro and accelerometers
- (8) 8.9 in (226 mm) 3D props
- (4) 1400kV motors

helimax-rc.com