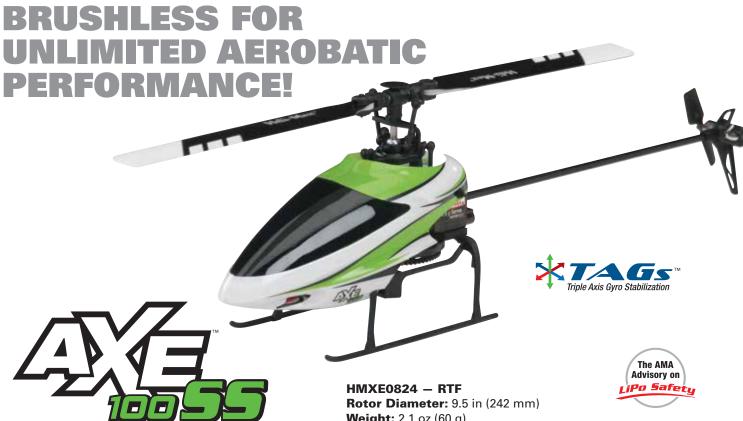

**Weight:** 2.1 oz (60 g) **Length:** 10.4 in (264 mm)

**Includes:** TX610 6-channel 2.4GHz SLT transmitter; factory-installed 14,750kV brushless outrunner motor, 10A controller, servos, TAGS gyro & SLT receiver; 3.7V