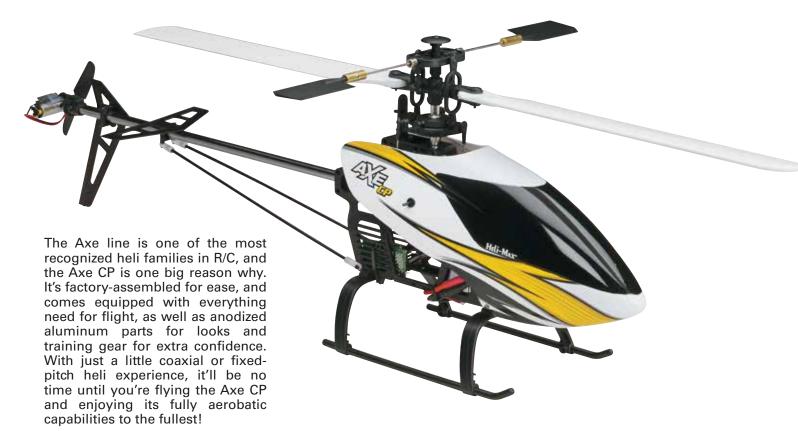

## THE FIRST **SUCCESS!**

Ready-to-Fly Electric Aerobatic Heli

## Includes:

- Fully equipped and flight-ready, with extras that include anodized aluminum parts and training gear
- 5-channel 2.4GHz SLT transmitter with dual rates and the unequalled dependability and security of the SLT protocol
- Finished, trimmed canopy
- · Factory-installed motor, controller, gyro, servos & SLT receiver
- 11.1V 1050mAh LiPo battery