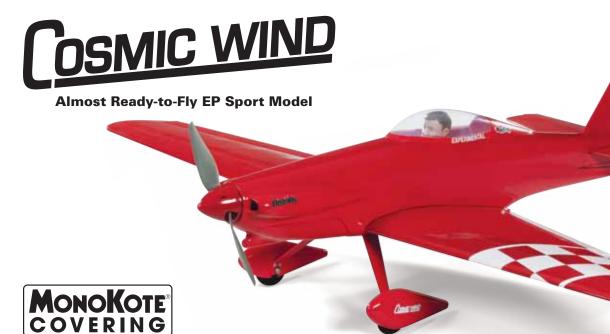

## SPORT FUN, FORMULA ONE STYLE.

The single engine, single seat Cosmic Wind racing monoplane was designed in 1947, with Formula 1 class Goodyear Trophy victories in mind. Small enough to perform well with economical brushless power systems, this ElectriFly model excels at sport aerobatics — and is perfect for club racing fun.

- Versatile sport-scale aerobat with a racing edge.
- Factory-finished fiberglass and wood structures assemble quickly.
- Factory-hinged ailerons add to the time-saving ARF simplicity.
- Great performance with economical brushless power components.
- Available in red or white, with checkerboard decal sheets included for custom looks.

GPMA1810 - Cosmic Wind EP ARF Red GPMA1811 - Cosmic Wind EP ARF White

**Wingspan:** 36 in (915 mm) **Wing Area:** 254 in<sup>2</sup> (16.4 dm<sup>2</sup>) **Weight:** 27.5-29.5 oz (780-835 g)

Wing Loading: 15.6-16.7 oz/ft<sup>2</sup> (48-51 g/dm<sup>2</sup>)

**Length:** 32 in (815 mm)

**Requires:** Radio system with a minimum of 4 channels and 3 micro servos; 35-30-1250kV outrunner brushless motor; 25A

brushless ESC; 3S 11.1V 1800mAh LiPo battery &

8x8 electric propeller

Pilot figure shown is not included.