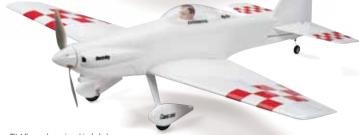

- Versatile sport-scale aerobat with a racing edge.
- Factory-finished fiberglass and wood structures assemble quickly.
- Factory-hinged ailerons add to the time-saving ARF simplicity.
- Great performance with economical brushless power components.
- Available in red or white, with checkerboard decal sheets included for custom looks.

GPMA1810 - Cosmic Wind EP ARF Red GPMA1811 - Cosmic Wind EP ARF White

**Wingspan:** 36 in (915 mm) **Wing Area:** 254 in<sup>2</sup> (16.4 dm<sup>2</sup>) **Weight:** 27.5-29.5 oz (780-835 g)

Wing Loading: 15.6-16.7 oz/ft<sup>2</sup> (48-51 g/dm<sup>2</sup>)

**Length:** 32 in (815 mm)

**Requires:** Radio system with a minimum of 4 channels and 3 micro servos; 35-30-1250kV outrunner brushless motor; 25A

brushless ESC; 3S 11.1V 1800mAh LiPo battery &

8x8 electric propeller