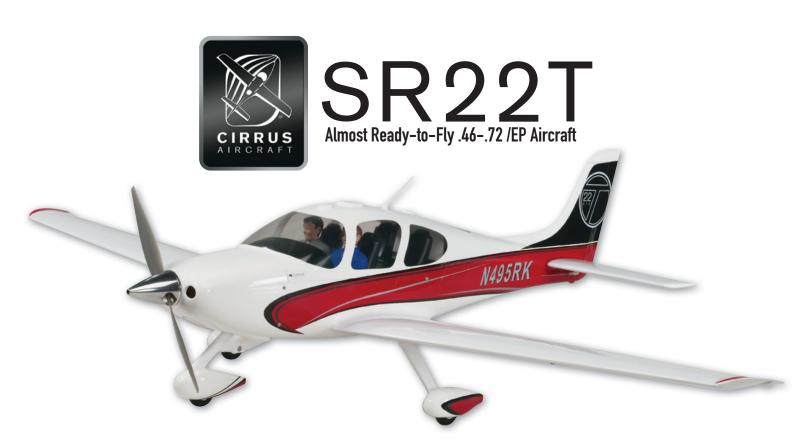

# Modern Design, Superior Performance

Cirrus designs some of the most innovative privateownership aircraft in the world. This Great Planes model strives to duplicate the design features and elegance of the originals in a model that is fun to fly and easy to assemble.

- Operates with either electric or glow power systems, see product recommendations for more information.
- Wing halves slide together on a joiner tube, and attach with thumb screws for easy transportation.
- An easily removable hatch opens to a large compartment for your power system and electronics.
- Landing and navigation lights give the plane a great scale look and makes it easier to fly in low-light/low-visibility conditions.
- The fiberglass fuselage is pre-painted with an attractive Cirrus trim scheme.

# **GPMA1363**

**Specifications:** 

Wingspan: 69 in (1753 mm) Wing Area: 493 in<sup>2</sup> (31.8 dm<sup>2</sup>) Weight: 7.5-8.25 lb (3.4-3.74 kg)

Wing Loading: 35-39 oz/ft<sup>2</sup> (107-119 g/dm<sup>2</sup>)