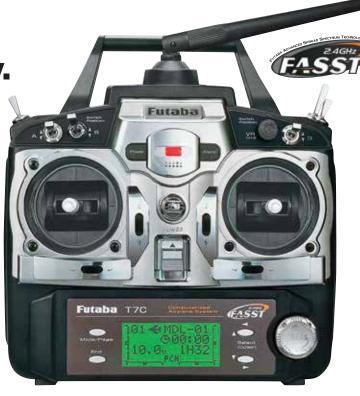

Where programming simplicity meets 2.4GHz dependability.

Choose the 7C instead of a standard 6-channel system and you gain more than just another channel; you also enjoy the confidence that comes standard with FASST technology.

Simply rotating and pressing the jog dial helps you navigate 7C programming with ease. With basic menus to help you minimize setup time and advanced menus to fine-tune performance, the 7C ensures that you get the most from your radio and the most fun from every flight.

## **7C System Overview**

- Airplane and heli software
- Basic and advanced menus
- Dial 'n Key programming
- 10-model memory
- 6-character model naming
- Mode 1-4 selectable
- Model copy
- Assignable switches/functions
- Endpoint adjustment (EPA), sub-trims and servo reversing (all channels)
- Digital trims, memory and trim step
- Dual or triple rates and exponential
- Adjustable throttle cut
- Battery and throttle fail-safes
- 72 x 32 LCD w/adjustable contrast
- Variable rate knob
- Trainer system (cord required)
- Sticks with adjustable length and tension
- Count-up/countdown timer
- · Low-battery, mixing and RF alerts
- AC Dual Wall Charger (FUTM1830)