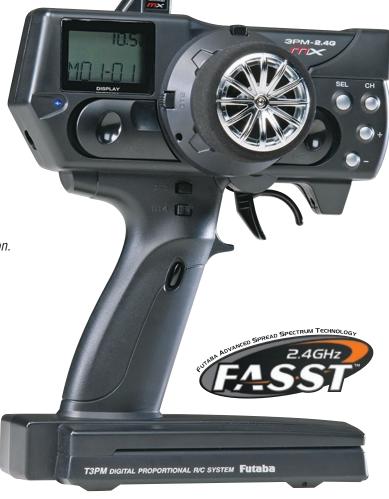

3-Channel 2.4GHz FASST Computer System

The 3PM you've wanted!

#### • 3-Position

Channel 3 Programming

- Programmable Mixing
- 10-model memory
- Simple, 4-button programming
- Model naming
- Assignable switches/functions
- Digital trims and memory
- Normal/HRS modes
- Servo reversing, sub-trims & EPA (all channels)
- Throttle expo, acceleration, mode select & fail-safe
- Steering expo, dual rates & servo speed
- Anti-lock braking system w/adjustable return, pulse cycle and delay
- Brake mixing for larger models
- Electronic ATL
- 2 conditions

- Up/Down timer w/100-lap & total time memory
- Low-battery alarm
- LCD screen
- Wheel tension adjustment
- Charge jack for optional NiCds
- Battery fail-safe
- Requires: 8 "AA" alkaline batteries & servos
- 1-year limited warranty.