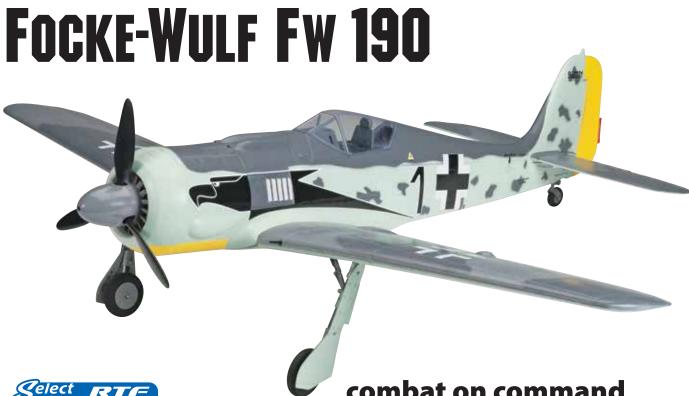

# combat on command

Versatile and highly maneuverable, the Focke-Wulf Fw 190 was a Luftwaffe favorite from its very first flight. The WWII workhorse was adapted for every role imaginable, including fighter-bomber, interceptor and night fighter. Flyzone offers three factory-built versions of this celebrated aircraft, each with AeroCell foam construction, operational flaps and retractable landing gear.