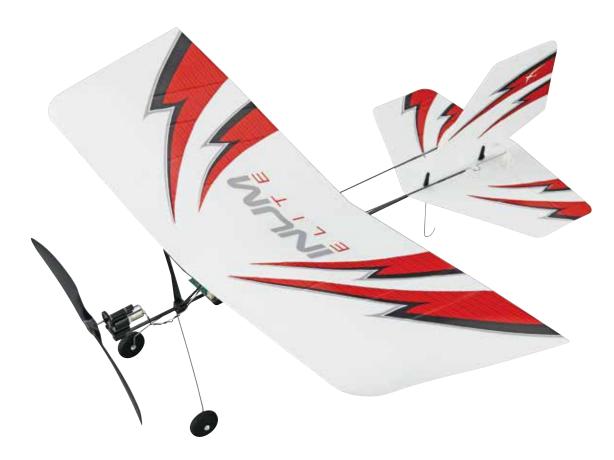

## **Soars Indoors**

The INUM Elite is a fun-for-the-whole-family indoor flyer. It's fully loaded with everything you need for fun flights—delivering slow, smooth flights with good control authority thanks to its larger size and third channel elevator control. It can be flown easily in a small gym or outdoors on calm days. It's simple, entertaining, and ready to go! Just charge the included 3.7V 150mAh LiPo battery, attach the landing gear, and wing, and you'll be ready to fly.

**Wingspan:** 15.7 in (399 mm) **Length:** 15.9 in (404 mm) Weight: 1.15 oz (33 g)

Wing Area: 80.5 in 2 (5.2 dm 2) Wing loading: 2.1 oz/ft2 (6.4 g/dm2)

Requires: Nothing!