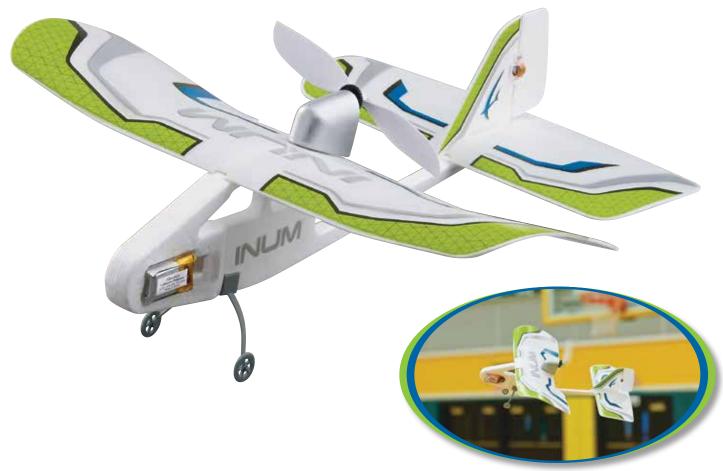

## Indoor flight with a micro ultralight

The INUM is as easy as R/C gets. It's fully loaded with everything you need for exceptional indoor flights. This model delivers slow, smooth flights with good control authority. In a small gym, anyone can fly the INUM and feel like a pro. It's simple for novices to fly and still entertaining for advanced flyers. In one box you get a pre-assembled INUM Indoor Flyer RTF, rechargeable 3.7V 35mAh LiPo battery, interference-free 2.4GHz transmitter with built-in LiPo charger, and four "AA" batteries. All you need to do to fly the INUM is plug in the battery!

## **FLZA2100**

Wingspan: 8.46 in (215 mm) Length: 9 in (230 mm) Weight: 0.3 oz (8.5 g)

Wing Area: 21.9 in2 (1.4 dm2) Wing loading: 2 oz/ft2 (6.1 g/dm2)

Requires: Nothing!