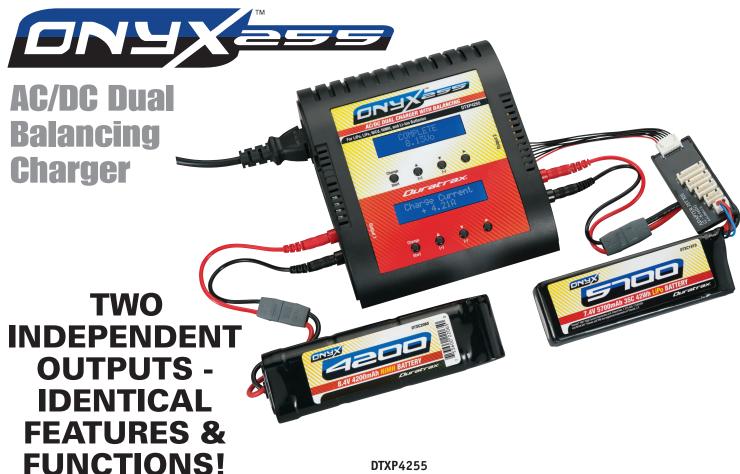

The Onvx 255 is two independent chargers in one case, giving you a powerful, programmable tool for charging two packs at once or keeping multiple packs charged and ready for use. Each output can balance charge up to 6 lithium cells, peak up to 15 NiCd/NiMH cells and do both from either 110V AC or 12VDC power.

- Fast charges at up to 6A
- Displays pack data and alerts on an easy-to-read 2x16 LCD
- Stores up to 10 battery charging routines per output for easy retrieval and use
- Includes four safety features for pack and charger protection

## **DTXP4255**

Specifications for each output

AC/DC input: 110V AC 60Hz / 11-15V DC

Output Power: 60W (AC & DC)

Battery types: 1-15 NiCd or NiMH cells; 1-6S lithium

Battery capacity range: 100-60,000mAh

Programmable model memories: 10 (each output)

**Controls:** 4 push buttons

**Display type:** 2 x 16 reversed, backlit LCD

Data displayed: Input, output, peak and cell voltages; charge current,

capacity & time; battery chemistry; errors and alerts

**Input connections:** DC lead w/alligator clips; AC lead w/standard plug

(both detachable)

Output connections: built-in banana jacks; built-in jack for 4-, 5- and

8-cell radio packs

Included output adapters: Banana to Star Plug\* and banana to standard adapters; 2-6S balancing board w/JST XH connector Safety/Protection: solid-state reverse polarity and current overload