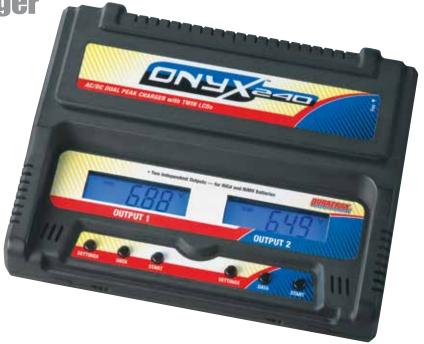

## TWICETHE PEAK **CHARGING** CAPACITY IN ONE **GREAT PRODUCT!**

Though just over a pound in weight, the Onyx 240 offers two independent chargers in the same compact case. Both sides offer the same charging features — and each has one output for power packs and another for radio packs. That gives you the ability to peak a power pack, two power packs at once, two radio packs at once...or a power pack and a radio pack simultaneously. You can use it to cut charge time for dual-battery models in half — or to keep the fun going by charging one pack while you run another.

for 4-8 radio packs

Setup: 3 push buttons Programmable functions: 2

Display: 7-segment, blue-backlit LCD

**Data displayed:** cell chemistry; output and peak voltage; charge current, capacity and time; alerts

Safety/Protection: solid-state reverse polarity and current overload

circuitry; 90-minute safety timer; audible alerts

For complete specifications, visit the Onyx 240 web page on Duratrax.com

- Offers two independent chargers with identical features, functions, controls, outputs — and backlit LCDs.
- Ideal for at-home use, but includes a tiny, built-in AC power supply for easy use at the track or lake.
- The only charger you need. It peaks NiCd and NiMH power packs, as well as 4-, 5- and 8-cell radio packs.
- Features push-button controls and sound cues to simplify setup, and separate, blue-backlit LCDs for easy viewing, regardless of ambient lighting.