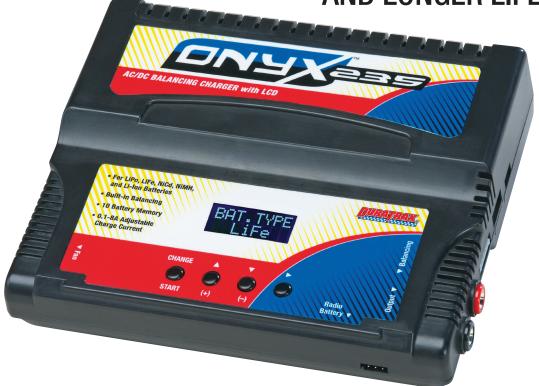

## Built with proven technology enhanced by balancing!

There are a lot of chargers out there. But there are few that offer modelers as much for as little as the Onyx 235.

There's peak charging for nickel-based packs... balanced charging for lithium packs...three output adapters...two balancing boards for 2S-6S packs... even a USB jack for charging personal electronics and a mini USB jack for downloading firmware updates. Versatile and value-packed: two great reasons to buy an Onyx 235.

## **DTXP4235**

Specifications:

Battery types: 1-10 NiCd/NiMH cell

1-4 LiPo, LiFe & Lilon

Battery capacity range: 50-9900mAh

NiCd/MH peak sensitivity: 3-20mV, adjustable

NiCd/MH trickle current: 1/20 fast charge setting (auto

mode)

or 0-250 mA (manual set)

Case Size: 6.3 x 5.3 x 1.7 in (160 x 134 x 43 mm)

Weight: 19.7 oz (559 g, w/DC cord attached)

Stock #: DTXP4235

- Balances up to 4 lithium cells with +/- 5mV accuracy and extends the life of the pack!
- Charges all packs at up to 8A and lithium packs at up to
- Includes Star Plug\*, standard and Traxxas® output adapters, plus JST XH and Thunder Power 6S balancing boards.
- Detachable AC and DC cords reduce clutter, but leave power options open.
- Features dedicated jacks for added versatility:
  - Universal radio (for charging radio packs)
  - Balancing
  - USB (for charging cell phones and other electronics)
  - Mini USB (for downloading firmware updates)
- Features push buttons and audible cues for simple setup and 10 battery memories for instant recall and customized results.
- Reversed, backlit LCD confirms settings and displays 7 types of charge data, including individual cell voltages during balancina.