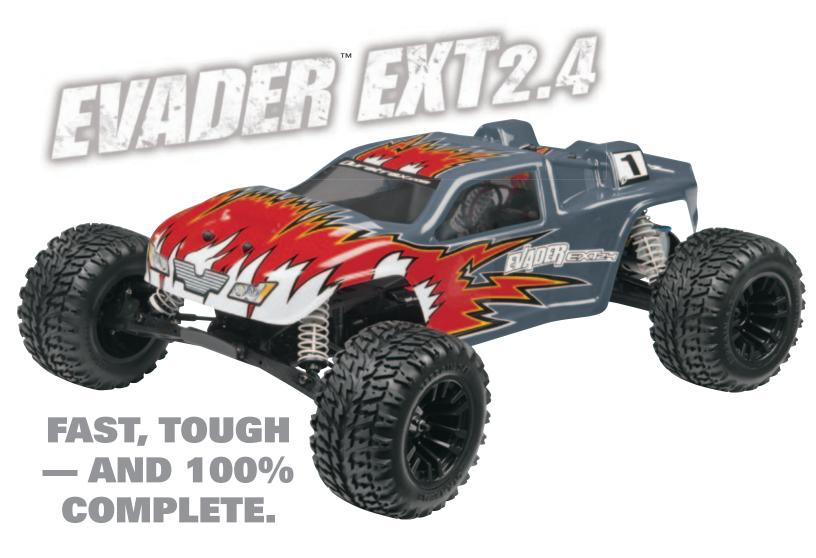

## READY TO RUN 1/10 SCALE 2WD ELECTRIC STADIUM TRUCK

The invincible Evader EXT racing truck platform now comes so complete, it requires nothing except your skills at the wheel. A 2.4GHz radio system is included and installed. It's fully waterproof, with a waterproof receiver box, SX-405WP servo and Sprint WP electronic speed control. Charge the supplied 1500mAh Onyx NiMH battery and you're ready to power down the track to a first-place finish!

- Available in three eye-catching color schemes.
- Powerful Photon Speed 2 motor supplies impressive acceleration and top end.
- Compatible with 6-7 cell NiCd/NiMH and 2S LiPo batteries.
- Sprint ESC includes battery cut-off circuit to prevent over-discharging of optional LiPo batteries.
- Also features oil-filled shocks with metal caps and a complete set of ball bearings.