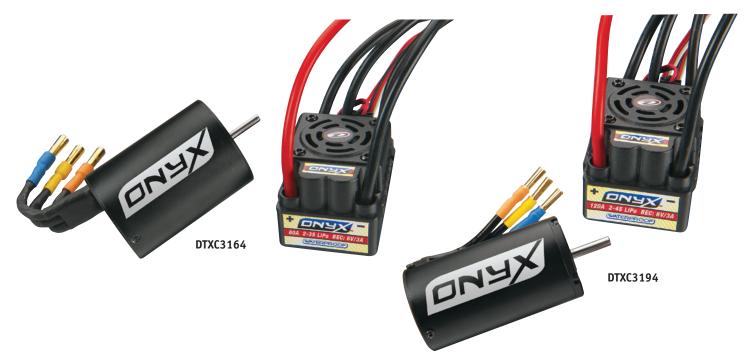

## 1/10 Scale

DTXC3164 Onyx 1/10 Scale Brushless System 3930kV DTXC3165 Onyx 1/10 Scale Brushless System 4420kV DTXC3166 Onyx 1/10 Scale Brushless System 5900kV DTXC3172 Onyx 1/10 Scale Brushless SC System 3650kV DTXC3174 Onyx 1/10 Scale Brushless SC System 4550kV

## 1/8 Scale

DTXC3194 Onyx 1/8 Scale Brushless System 2200kV DTXC3195 Onyx 1/8 Scale Brushless System 2650kV

Programming Card DTXC1352 Onyx ESC Programming Card

- Waterproofed for protection from the elements
- Pre-installed bullet connectors for quick and easy installation
- No soldering required
- Choose from five different kV ratings for 1/10 vehicles, including two with 4-pole motors designed specifically for short course trucks
- Systems for 1/8 scale vehicles are available in two popular kV ratings
- Using the optional Onyx Programming Card you can change settings for any of the Onyx Brushless Systems with just one button

## BRUSHLESS IS THE WAY TO GO – AND ONYX IS THE WAY TO GO BRUSHLESS!

Onyx Brushless Systems are perfect for upgrading existing RTR brushless systems, as well as installation in 1/10 and 1/8 scale electric kits. Systems are available in popular kV ratings, making them ideal for both buggies and trucks. The ESC is fully programmable, for easy tuning to specific driving styles. It's also waterproof for worry-free driving. The optional hand-held Programming Card simplifies programming and allows for quick parameter adjustments.